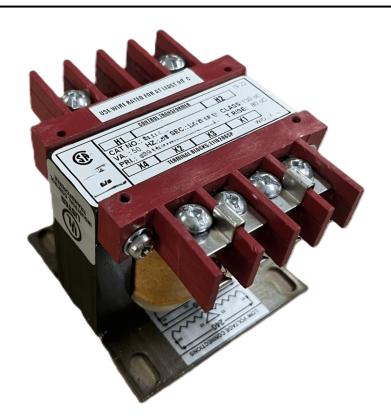

# 100VA 240/480 VOLTS TO 12/24 VOLTS SINGLE PHASE CONTROL TRANSFORMER

\$104.96 USD

Single Phase Control Transformer with a capacity of 100VA, transforming 240/480 Volts to 12/24 Volts

SKU: CS100L-Z

**Categories:** Control Transformers

#### SCHEMATIC/DIAGRAM AND DIMENSION PICTURES

Single Phase Control Transformer with a capacity of 100VA, transforming 240/480 Volts to 12/24 Volts