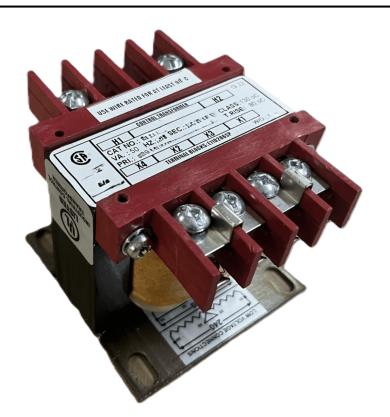

# 100VA 240/480 VOLTS TO 12/24 VOLTS SINGLE PHASE CONTROL TRANSFORMER

\$104.96 USD

Single Phase Control Transformer with a capacity of 100VA, transforming 240/480 Volts to 12/24 Volts

**SKU:** CS100L-Z

**Categories:** Control Transformers

#### PRODUCT SPECIFICATIONS

| PRODUCT SPECIFICATIONS     |                                                                                      |
|----------------------------|--------------------------------------------------------------------------------------|
| Weight                     | 5 lbs                                                                                |
| Phases                     | 1                                                                                    |
| Connection                 | 1Ph-CT-DD-SD                                                                         |
| Primary Voltage            | 240/480                                                                              |
| Primary Max Current        | 0.42A                                                                                |
| Primary Markings           | H1-H2-H3-H4                                                                          |
| Primary Terminals          | <u>Terminals</u>                                                                     |
| Secondary Voltage          | 12/24                                                                                |
| Secondary Max Current      | 8.33A                                                                                |
| Secondary Markings         | <u>X1-X2-X3-X4</u>                                                                   |
| Secondary Terminals        | <u>Terminals</u>                                                                     |
| Primary Taps               | N/A                                                                                  |
| Conductor Material         | <u>Copper</u>                                                                        |
| Temperatue Rise            | 80°C                                                                                 |
| Insuation Class            | 130°C (Class B)                                                                      |
| BIL (Insulation) Level     | 10kV                                                                                 |
| Efficiency (@35% Load) %   | N/A                                                                                  |
| Impedance Range            | <u>5.0 - 7.0%</u>                                                                    |
| Sound (db)                 | 40                                                                                   |
| Enclosure Type             | Core & Coil                                                                          |
| Enclosure Size             | See Core & Coil Chart                                                                |
| Finish/Colour              | N/A                                                                                  |
| Standards & Certifications | CSA Certified File No. LR34493, UL Listed File No. E110286, ISO 9001:2015 Registered |