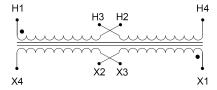

#### SCHEMATIC/DIAGRAM AND DIMENSION PICTURES

Single Phase Control Transformer with a capacity of 100VA, transforming 240/480 Volts to 12/24 Volts

#### PRODUCT SPECIFICATIONS

| PRODUCT SPECIFICATIONS     |                                                                                      |
|----------------------------|--------------------------------------------------------------------------------------|
| Weight                     | 5 lbs                                                                                |
| Phases                     | 1                                                                                    |
| Connection                 | 1Ph-CT-DD-SD                                                                         |
| Primary Voltage            | 240/480                                                                              |
| Primary Max Current        | 0.42A                                                                                |
| Primary Markings           | H1-H2-H3-H4                                                                          |
| Primary Terminals          | <u>Terminals</u>                                                                     |
| Secondary Voltage          | 12/24                                                                                |
| Secondary Max Current      | 8.33A                                                                                |
| Secondary Markings         | <u>X1-X2-X3-X4</u>                                                                   |
| Secondary Terminals        | <u>Terminals</u>                                                                     |
| Primary Taps               | N/A                                                                                  |
| Conductor Material         | <u>Copper</u>                                                                        |
| Temperatue Rise            | 80°C                                                                                 |
| Insuation Class            | 130°C (Class B)                                                                      |
| BIL (Insulation) Level     | 10kV                                                                                 |
| Efficiency (@35% Load) %   | N/A                                                                                  |
| Impedance Range            | <u>5.0 - 7.0%</u>                                                                    |
| Sound (db)                 | 40                                                                                   |
| Enclosure Type             | Core & Coil                                                                          |
| Enclosure Size             | See Core & Coil Chart                                                                |
| Finish/Colour              | N/A                                                                                  |
| Standards & Certifications | CSA Certified File No. LR34493, UL Listed File No. E110286, ISO 9001:2015 Registered |