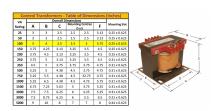

#### SCHEMATIC/DIAGRAM AND DIMENSION PICTURES

Single Phase Control Transformer with a capacity of 100VA, transforming 240/480 Volts to 12/24 Volts

#### PRODUCT SPECIFICATIONS

| PRODUCT SPECIFICATIONS     |                                                                                      |
|----------------------------|--------------------------------------------------------------------------------------|
| Weight                     | 5 lbs                                                                                |
| Phases                     | 1                                                                                    |
| Connection                 | 1Ph-CT-DD-SD                                                                         |
| Primary Voltage            | 240/480                                                                              |
| Primary Max Current        | 0.42A                                                                                |
| Primary Markings           | H1-H2-H3-H4                                                                          |
| Primary Terminals          | <u>Terminals</u>                                                                     |
| Secondary Voltage          | 12/24                                                                                |
| Secondary Max Current      | 8.33A                                                                                |
| Secondary Markings         | <u>X1-X2-X3-X4</u>                                                                   |
| Secondary Terminals        | <u>Terminals</u>                                                                     |
| Primary Taps               | N/A                                                                                  |
| Conductor Material         | <u>Copper</u>                                                                        |
| Temperatue Rise            | 80°C                                                                                 |
| Insuation Class            | 130°C (Class B)                                                                      |
| BIL (Insulation) Level     | 10kV                                                                                 |
| Efficiency (@35% Load) %   | N/A                                                                                  |
| Impedance Range            | <u>5.0 - 7.0%</u>                                                                    |
| Sound (db)                 | 40                                                                                   |
| Enclosure Type             | Core & Coil                                                                          |
| Enclosure Size             | See Core & Coil Chart                                                                |
| Finish/Colour              | N/A                                                                                  |
| Standards & Certifications | CSA Certified File No. LR34493, UL Listed File No. E110286, ISO 9001:2015 Registered |