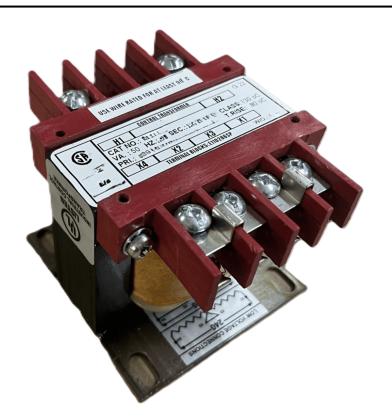

#### SCHEMATIC/DIAGRAM AND DIMENSION PICTURES

Single Phase Control Transformer with a capacity of 100VA, transforming 240/480 Volts to 12/24 Volts