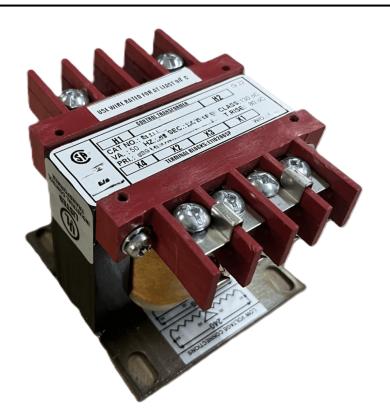

# 100VA 240/480 VOLTS TO 12/24 VOLTS SINGLE PHASE CONTROL TRANSFORMER

\$143.78 CAD

Single Phase Control Transformer with a capacity of 100VA, transforming 240/480 Volts to 12/24 Volts

**SKU:** CS100L-Z

**Categories:** Control Transformers

#### SCHEMATIC/DIAGRAM AND DIMENSION PICTURES

Single Phase Control Transformer with a capacity of 100VA, transforming 240/480 Volts to 12/24 Volts