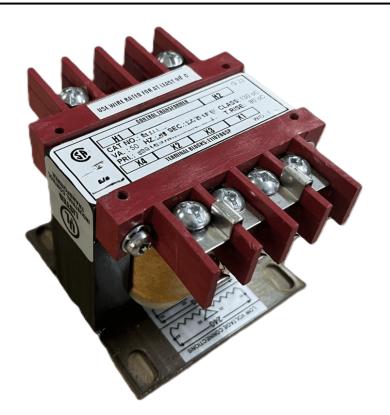

# 100VA 240/480 VOLTS TO 12/24 VOLTS SINGLE PHASE CONTROL TRANSFORMER

\$105.89 USD

Single Phase Control Transformer with a capacity of 100VA, transforming 240/480 Volts to 12/24 Volts

**SKU:** CS100L-Z

**Categories:** Control Transformers

#### SCHEMATIC/DIAGRAM AND DIMENSION PICTURES

Single Phase Control Transformer with a capacity of 100VA, transforming 240/480 Volts to 12/24 Volts