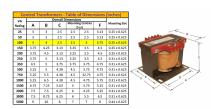

#### SCHEMATIC/DIAGRAM AND DIMENSION PICTURES

Single Phase Control Transformer with a capacity of 100VA, transforming 240/480 Volts to 12/24 Volts

## **PRODUCT SPECIFICATIONS**

| Weight                     | 5 lbs                                                                                |
|----------------------------|--------------------------------------------------------------------------------------|
| Phases                     | 1                                                                                    |
| Connection                 | 1Ph-CT-DD-SD                                                                         |
| Primary Voltage            | 240/480                                                                              |
| Primary Max Current        | <u>0.42A</u>                                                                         |
| Primary Markings           | H1-H2-H3-H4                                                                          |
| Primary Terminals          | <u>Terminals</u>                                                                     |
| Secondary Voltage          | 12/24                                                                                |
| Secondary Max Current      | 8.33A                                                                                |
| Secondary Markings         | <u>X1-X2-X3-X4</u>                                                                   |
| Secondary Terminals        | <u>Terminals</u>                                                                     |
| Primary Taps               | N/A                                                                                  |
| Conductor Material         | Copper                                                                               |
| Temperatue Rise            | 80°C                                                                                 |
| Insuation Class            | 130°C (Class B)                                                                      |
| BIL (Insulation) Level     | <u>10kV</u>                                                                          |
| Efficiency (@35% Load) %   | N/A                                                                                  |
| Impedance Range            | <u>5.0 - 7.0%</u>                                                                    |
| Sound (db)                 | 40                                                                                   |
| Enclosure Type             | Core & Coil                                                                          |
| Enclosure Size             | See Core & Coil Chart                                                                |
| Finish/Colour              | N/A                                                                                  |
| Standards & Certifications | CSA Certified File No. LR34493, UL Listed File No. E110286, ISO 9001:2015 Registered |