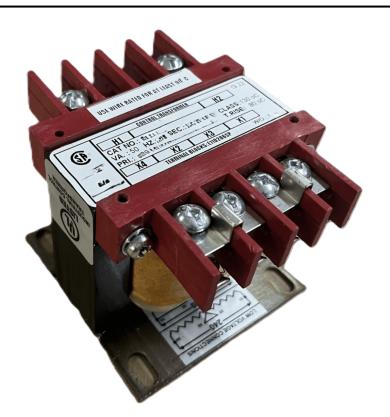

# 100VA 240/480 VOLTS TO 12/24 VOLTS SINGLE PHASE CONTROL TRANSFORMER

\$143.78 CAD

Single Phase Control Transformer with a capacity of 100VA, transforming 240/480 Volts to 12/24 Volts

**SKU:** CS100L-Z

**Categories:** Control Transformers

## **PRODUCT SPECIFICATIONS**

| Weight                     | 5 lbs                                                                                |
|----------------------------|--------------------------------------------------------------------------------------|
| Phases                     | 1                                                                                    |
| Connection                 | 1Ph-CT-DD-SD                                                                         |
| Primary Voltage            | 240/480                                                                              |
| Primary Max Current        | <u>0.42A</u>                                                                         |
| Primary Markings           | H1-H2-H3-H4                                                                          |
| Primary Terminals          | <u>Terminals</u>                                                                     |
| Secondary Voltage          | 12/24                                                                                |
| Secondary Max Current      | 8.33A                                                                                |
| Secondary Markings         | <u>X1-X2-X3-X4</u>                                                                   |
| Secondary Terminals        | <u>Terminals</u>                                                                     |
| Primary Taps               | N/A                                                                                  |
| Conductor Material         | Copper                                                                               |
| Temperatue Rise            | 80°C                                                                                 |
| Insuation Class            | 130°C (Class B)                                                                      |
| BIL (Insulation) Level     | <u>10kV</u>                                                                          |
| Efficiency (@35% Load) %   | N/A                                                                                  |
| Impedance Range            | <u>5.0 - 7.0%</u>                                                                    |
| Sound (db)                 | 40                                                                                   |
| Enclosure Type             | Core & Coil                                                                          |
| Enclosure Size             | See Core & Coil Chart                                                                |
| Finish/Colour              | N/A                                                                                  |
| Standards & Certifications | CSA Certified File No. LR34493, UL Listed File No. E110286, ISO 9001:2015 Registered |