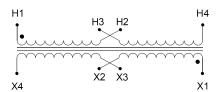

#### SCHEMATIC/DIAGRAM AND DIMENSION PICTURES

Single Phase Control Transformer with a capacity of 100VA, transforming 240/480 Volts to 12/24 Volts

## **PRODUCT SPECIFICATIONS**

| Weight                     | 5 lbs                                                                                |
|----------------------------|--------------------------------------------------------------------------------------|
| Phases                     | 1                                                                                    |
| Connection                 | 1Ph-CT-DD-SD                                                                         |
| Primary Voltage            | 240/480                                                                              |
| Primary Max Current        | <u>0.42A</u>                                                                         |
| Primary Markings           | H1-H2-H3-H4                                                                          |
| Primary Terminals          | <u>Terminals</u>                                                                     |
| Secondary Voltage          | 12/24                                                                                |
| Secondary Max Current      | 8.33A                                                                                |
| Secondary Markings         | <u>X1-X2-X3-X4</u>                                                                   |
| Secondary Terminals        | <u>Terminals</u>                                                                     |
| Primary Taps               | N/A                                                                                  |
| Conductor Material         | Copper                                                                               |
| Temperatue Rise            | 80°C                                                                                 |
| Insuation Class            | 130°C (Class B)                                                                      |
| BIL (Insulation) Level     | <u>10kV</u>                                                                          |
| Efficiency (@35% Load) %   | N/A                                                                                  |
| Impedance Range            | <u>5.0 - 7.0%</u>                                                                    |
| Sound (db)                 | 40                                                                                   |
| Enclosure Type             | Core & Coil                                                                          |
| Enclosure Size             | See Core & Coil Chart                                                                |
| Finish/Colour              | N/A                                                                                  |
| Standards & Certifications | CSA Certified File No. LR34493, UL Listed File No. E110286, ISO 9001:2015 Registered |