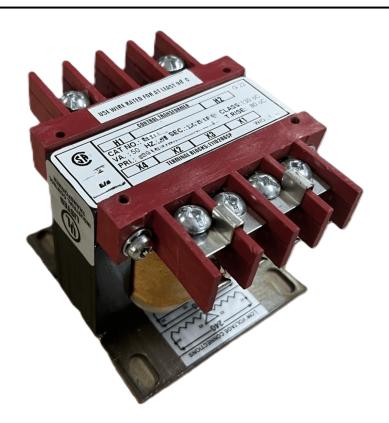

# 100VA 240/480 VOLTS TO 12/24 VOLTS SINGLE PHASE CONTROL TRANSFORMER

\$143.78 CAD

Single Phase Control Transformer with a capacity of 100VA, transforming 240/480 Volts to 12/24 Volts

**SKU:** CS100L-Z

**Categories:** Control Transformers

#### SCHEMATIC/DIAGRAM AND DIMENSION PICTURES

Single Phase Control Transformer with a capacity of 100VA, transforming 240/480 Volts to 12/24 Volts