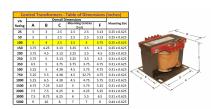

#### SCHEMATIC/DIAGRAM AND DIMENSION PICTURES

Single Phase Control Transformer with a capacity of 100VA, transforming 240/480 Volts to 12/24 Volts