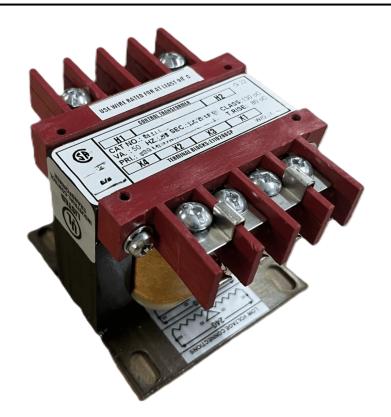

#### SCHEMATIC/DIAGRAM AND DIMENSION PICTURES

Single Phase Control Transformer with a capacity of 100VA, transforming 240/480 Volts to 12/24 Volts

## **PRODUCT SPECIFICATIONS**

| Weight                     | 5 lbs                                                                                |
|----------------------------|--------------------------------------------------------------------------------------|
| Phases                     | 1                                                                                    |
| Connection                 | 1Ph-CT-DD-SD                                                                         |
| Primary Voltage            | 240/480                                                                              |
| Primary Max Current        | <u>0.42A</u>                                                                         |
| Primary Markings           | H1-H2-H3-H4                                                                          |
| Primary Terminals          | <u>Terminals</u>                                                                     |
| Secondary Voltage          | 12/24                                                                                |
| Secondary Max Current      | 8.33A                                                                                |
| Secondary Markings         | <u>X1-X2-X3-X4</u>                                                                   |
| Secondary Terminals        | <u>Terminals</u>                                                                     |
| Primary Taps               | N/A                                                                                  |
| Conductor Material         | Copper                                                                               |
| Temperatue Rise            | 80°C                                                                                 |
| Insuation Class            | 130°C (Class B)                                                                      |
| BIL (Insulation) Level     | <u>10kV</u>                                                                          |
| Efficiency (@35% Load) %   | N/A                                                                                  |
| Impedance Range            | <u>5.0 - 7.0%</u>                                                                    |
| Sound (db)                 | 40                                                                                   |
| Enclosure Type             | Core & Coil                                                                          |
| Enclosure Size             | See Core & Coil Chart                                                                |
| Finish/Colour              | N/A                                                                                  |
| Standards & Certifications | CSA Certified File No. LR34493, UL Listed File No. E110286, ISO 9001:2015 Registered |