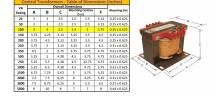

#### SCHEMATIC/DIAGRAM AND DIMENSION PICTURES

Single Phase Control Transformer with a capacity of 100VA, transforming 240/480 Volts to 12/24 Volts

**OFFICIAL QUOTE** 

#### **PRODUCT SPECIFICATIONS**

| Weight                     | 5 lbs                                                                                                 |
|----------------------------|-------------------------------------------------------------------------------------------------------|
| Phases                     | 1                                                                                                     |
| Connection                 | 1Ph-CT-DD-SD                                                                                          |
| Primary Voltage            | 240/480                                                                                               |
| Primary Max Current        | <u>0.42A</u>                                                                                          |
| Primary Markings           | <u>H1-H2-H3-H4</u>                                                                                    |
| Primary Terminals          | Terminals                                                                                             |
| Secondary Voltage          | 12/24                                                                                                 |
| Secondary Max Current      | <u>8.33A</u>                                                                                          |
| Secondary Markings         | <u>X1-X2-X3-X4</u>                                                                                    |
| Secondary Terminals        | Terminals                                                                                             |
| Primary Taps               | N/A                                                                                                   |
| Conductor Material         | Copper                                                                                                |
| Temperatue Rise            | <u>80°C</u>                                                                                           |
| Insuation Class            | <u>130°C (Class B)</u>                                                                                |
| BIL (Insulation) Level     | <u>10kV</u>                                                                                           |
| Efficiency (@35% Load) %   | <u>N/A</u>                                                                                            |
| Impedance Range            | <u>5.0 – 7.0%</u>                                                                                     |
| Sound (db)                 | <u>40</u>                                                                                             |
| Enclosure Type             | Core & Coil                                                                                           |
| Enclosure Size             | See Core & Coil Chart                                                                                 |
| Finish/Colour              | N/A                                                                                                   |
| Standards & Certifications | <u>CSA Certified File No. LR34493, UL Listed File No. E110286, ISO 9001:2015</u><br><u>Registered</u> |