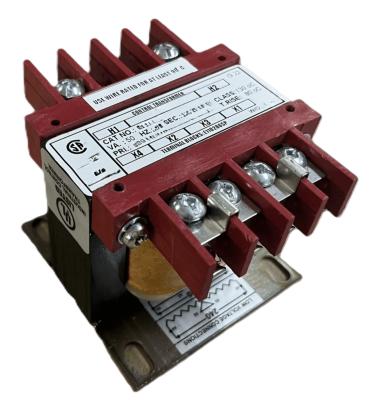

#### SCHEMATIC/DIAGRAM AND DIMENSION PICTURES

Single Phase Control Transformer with a capacity of 100VA, transforming 240/480 Volts to 12/24 Volts

**OFFICIAL QUOTE** 

#### **PRODUCT SPECIFICATIONS**

| Weight                     | 5 lbs                                                                                                 |
|----------------------------|-------------------------------------------------------------------------------------------------------|
| Phases                     | 1                                                                                                     |
| Connection                 | 1Ph-CT-DD-SD                                                                                          |
| Primary Voltage            | 240/480                                                                                               |
| Primary Max Current        | <u>0.42A</u>                                                                                          |
| Primary Markings           | <u>H1-H2-H3-H4</u>                                                                                    |
| Primary Terminals          | Terminals                                                                                             |
| Secondary Voltage          | 12/24                                                                                                 |
| Secondary Max Current      | <u>8.33A</u>                                                                                          |
| Secondary Markings         | <u>X1-X2-X3-X4</u>                                                                                    |
| Secondary Terminals        | Terminals                                                                                             |
| Primary Taps               | N/A                                                                                                   |
| Conductor Material         | Copper                                                                                                |
| Temperatue Rise            | <u>80°C</u>                                                                                           |
| Insuation Class            | <u>130°C (Class B)</u>                                                                                |
| BIL (Insulation) Level     | <u>10kV</u>                                                                                           |
| Efficiency (@35% Load) %   | <u>N/A</u>                                                                                            |
| Impedance Range            | <u>5.0 – 7.0%</u>                                                                                     |
| Sound (db)                 | <u>40</u>                                                                                             |
| Enclosure Type             | Core & Coil                                                                                           |
| Enclosure Size             | See Core & Coil Chart                                                                                 |
| Finish/Colour              | N/A                                                                                                   |
| Standards & Certifications | <u>CSA Certified File No. LR34493, UL Listed File No. E110286, ISO 9001:2015</u><br><u>Registered</u> |