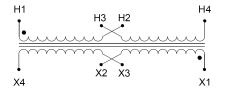

#### SCHEMATIC/DIAGRAM AND DIMENSION PICTURES

Single Phase Control Transformer with a capacity of 100VA, transforming 240/480 Volts to 12/24 Volts

**OFFICIAL QUOTE** 

#### **PRODUCT SPECIFICATIONS**

| Weight                     | 5 lbs                                                                                                 |
|----------------------------|-------------------------------------------------------------------------------------------------------|
| Phases                     | 1                                                                                                     |
| Connection                 | 1Ph-CT-DD-SD                                                                                          |
| Primary Voltage            | 240/480                                                                                               |
| Primary Max Current        | <u>0.42A</u>                                                                                          |
| Primary Markings           | <u>H1-H2-H3-H4</u>                                                                                    |
| Primary Terminals          | Terminals                                                                                             |
| Secondary Voltage          | 12/24                                                                                                 |
| Secondary Max Current      | <u>8.33A</u>                                                                                          |
| Secondary Markings         | <u>X1-X2-X3-X4</u>                                                                                    |
| Secondary Terminals        | Terminals                                                                                             |
| Primary Taps               | N/A                                                                                                   |
| Conductor Material         | Copper                                                                                                |
| Temperatue Rise            | <u>80°C</u>                                                                                           |
| Insuation Class            | <u>130°C (Class B)</u>                                                                                |
| BIL (Insulation) Level     | <u>10kV</u>                                                                                           |
| Efficiency (@35% Load) %   | <u>N/A</u>                                                                                            |
| Impedance Range            | <u>5.0 – 7.0%</u>                                                                                     |
| Sound (db)                 | <u>40</u>                                                                                             |
| Enclosure Type             | Core & Coil                                                                                           |
| Enclosure Size             | See Core & Coil Chart                                                                                 |
| Finish/Colour              | N/A                                                                                                   |
| Standards & Certifications | <u>CSA Certified File No. LR34493, UL Listed File No. E110286, ISO 9001:2015</u><br><u>Registered</u> |