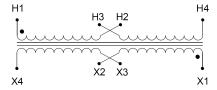

#### SCHEMATIC/DIAGRAM AND DIMENSION PICTURES

Single Phase Control Transformer with a capacity of 100VA, transforming 120/240 Volts to 12/24 Volts

## **PRODUCT SPECIFICATIONS**

| Weight                     | 18 lbs                                                                               |
|----------------------------|--------------------------------------------------------------------------------------|
| Phases                     | 1                                                                                    |
| Connection                 | 1Ph-CT-DD-SD                                                                         |
| Primary Voltage            | 120/240                                                                              |
| Primary Max Current        | <u>0.83A</u>                                                                         |
| Primary Markings           | <u>H1-H2-H3-H4</u>                                                                   |
| Primary Terminals          | <u>Terminals</u>                                                                     |
| Secondary Voltage          | 12/24                                                                                |
| Secondary Max Current      | 8.33A                                                                                |
| Secondary Markings         | <u>X1-X2-X3-X4</u>                                                                   |
| Secondary Terminals        | <u>Terminals</u>                                                                     |
| Primary Taps               | N/A                                                                                  |
| Conductor Material         | Copper                                                                               |
| Temperatue Rise            | 80°C                                                                                 |
| Insuation Class            | 130°C (Class B)                                                                      |
| BIL (Insulation) Level     | <u>10kV</u>                                                                          |
| Efficiency (@35% Load) %   | N/A                                                                                  |
| Impedance Range            | <u>5.0 - 7.0%</u>                                                                    |
| Sound (db)                 | 40                                                                                   |
| Enclosure Type             | Core & Coil                                                                          |
| Enclosure Size             | See Core & Coil Chart                                                                |
| Finish/Colour              | N/A                                                                                  |
| Standards & Certifications | CSA Certified File No. LR34493, UL Listed File No. E110286, ISO 9001:2015 Registered |