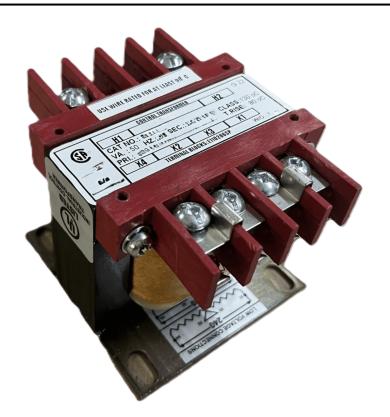

# 100VA 120/240 VOLTS TO 12/24 VOLTS SINGLE PHASE CONTROL TRANSFORMER

\$105.89 USD

Single Phase Control Transformer with a capacity of 100VA, transforming 120/240 Volts to 12/24 Volts

**SKU:** CS100K-Z

**Categories:** Control Transformers

#### SCHEMATIC/DIAGRAM AND DIMENSION PICTURES

Single Phase Control Transformer with a capacity of 100VA, transforming 120/240 Volts to 12/24 Volts