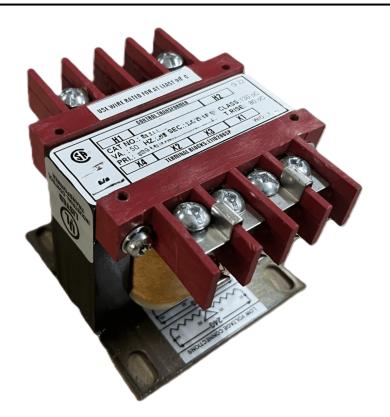

#### SCHEMATIC/DIAGRAM AND DIMENSION PICTURES

Single Phase Control Transformer with a capacity of 100VA, transforming 120/240 Volts to 12/24 Volts

## **PRODUCT SPECIFICATIONS**

| Weight                     | 18 lbs                                                                               |
|----------------------------|--------------------------------------------------------------------------------------|
| Phases                     | 1                                                                                    |
| Connection                 | 1Ph-CT-DD-SD                                                                         |
| Primary Voltage            | 120/240                                                                              |
| Primary Max Current        | 0.83A                                                                                |
| Primary Markings           | H1-H2-H3-H4                                                                          |
| Primary Terminals          | <u>Terminals</u>                                                                     |
| Secondary Voltage          | 12/24                                                                                |
| Secondary Max Current      | 8.33A                                                                                |
| Secondary Markings         | <u>X1-X2-X3-X4</u>                                                                   |
| Secondary Terminals        | <u>Terminals</u>                                                                     |
| Primary Taps               | N/A                                                                                  |
| Conductor Material         | Copper                                                                               |
| Temperatue Rise            | 80°C                                                                                 |
| Insuation Class            | 130°C (Class B)                                                                      |
| BIL (Insulation) Level     | <u>10kV</u>                                                                          |
| Efficiency (@35% Load) %   | N/A                                                                                  |
| Impedance Range            | <u>5.0 - 7.0%</u>                                                                    |
| Sound (db)                 | 40                                                                                   |
| Enclosure Type             | Core & Coil                                                                          |
| Enclosure Size             | See Core & Coil Chart                                                                |
| Finish/Colour              | N/A                                                                                  |
| Standards & Certifications | CSA Certified File No. LR34493, UL Listed File No. E110286, ISO 9001:2015 Registered |