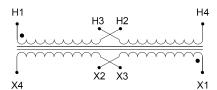

#### SCHEMATIC/DIAGRAM AND DIMENSION PICTURES

Single Phase Control Transformer with a capacity of 100VA, transforming 120/240 Volts to 12/24 Volts

## **PRODUCT SPECIFICATIONS**

| Weight                     | 18 lbs                                                                               |
|----------------------------|--------------------------------------------------------------------------------------|
| Phases                     | 1                                                                                    |
| Connection                 | 1Ph-CT-DD-SD                                                                         |
| Primary Voltage            | 120/240                                                                              |
| Primary Max Current        | 0.83A                                                                                |
| Primary Markings           | H1-H2-H3-H4                                                                          |
| Primary Terminals          | <u>Terminals</u>                                                                     |
| Secondary Voltage          | 12/24                                                                                |
| Secondary Max Current      | 8.33A                                                                                |
| Secondary Markings         | <u>X1-X2-X3-X4</u>                                                                   |
| Secondary Terminals        | <u>Terminals</u>                                                                     |
| Primary Taps               | N/A                                                                                  |
| Conductor Material         | Copper                                                                               |
| Temperatue Rise            | 80°C                                                                                 |
| Insuation Class            | 130°C (Class B)                                                                      |
| BIL (Insulation) Level     | <u>10kV</u>                                                                          |
| Efficiency (@35% Load) %   | N/A                                                                                  |
| Impedance Range            | <u>5.0 - 7.0%</u>                                                                    |
| Sound (db)                 | 40                                                                                   |
| Enclosure Type             | Core & Coil                                                                          |
| Enclosure Size             | See Core & Coil Chart                                                                |
| Finish/Colour              | N/A                                                                                  |
| Standards & Certifications | CSA Certified File No. LR34493, UL Listed File No. E110286, ISO 9001:2015 Registered |