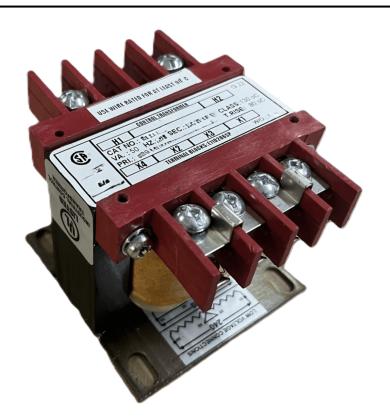

### 100VA 120/240 VOLTS TO 12/24 VOLTS SINGLE PHASE CONTROL TRANSFORMER

\$143.78 CAD

Single Phase Control Transformer with a capacity of 100VA, transforming 120/240 Volts to 12/24 Volts

**SKU:** CS100K-Z

#### SCHEMATIC/DIAGRAM AND DIMENSION PICTURES

Single Phase Control Transformer with a capacity of 100VA, transforming 120/240 Volts to 12/24 Volts