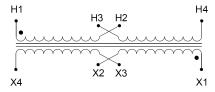

#### SCHEMATIC/DIAGRAM AND DIMENSION PICTURES

Single Phase Control Transformer with a capacity of 100VA, transforming 120/240 Volts to 12/24 Volts

### **PRODUCT SPECIFICATIONS**

| Weight                     | 18 lbs                                                                               |
|----------------------------|--------------------------------------------------------------------------------------|
| Phases                     | 1                                                                                    |
| Connection                 | 1Ph-CT-DD-SD                                                                         |
| Primary Voltage            | 120/240                                                                              |
| Primary Max Current        | <u>0.83A</u>                                                                         |
| Primary Markings           | <u>H1-H2-H3-H4</u>                                                                   |
| Primary Terminals          | <u>Terminals</u>                                                                     |
| Secondary Voltage          | 12/24                                                                                |
| Secondary Max Current      | 8.33A                                                                                |
| Secondary Markings         | <u>X1-X2-X3-X4</u>                                                                   |
| Secondary Terminals        | <u>Terminals</u>                                                                     |
| Primary Taps               | N/A                                                                                  |
| Conductor Material         | Copper                                                                               |
| Temperatue Rise            | 80°C                                                                                 |
| Insuation Class            | 130°C (Class B)                                                                      |
| BIL (Insulation) Level     | <u>10kV</u>                                                                          |
| Efficiency (@35% Load) %   | N/A                                                                                  |
| Impedance Range            | <u>5.0 - 7.0%</u>                                                                    |
| Sound (db)                 | 40                                                                                   |
| Enclosure Type             | Core & Coil                                                                          |
| Enclosure Size             | See Core & Coil Chart                                                                |
| Finish/Colour              | N/A                                                                                  |
| Standards & Certifications | CSA Certified File No. LR34493, UL Listed File No. E110286, ISO 9001:2015 Registered |