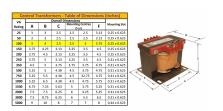

#### SCHEMATIC/DIAGRAM AND DIMENSION PICTURES

Single Phase Control Transformer with a capacity of 100VA, transforming 120/240 Volts to 12/24 Volts