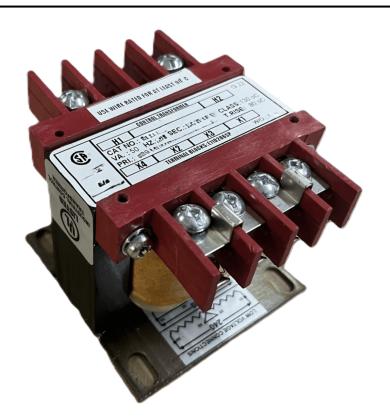

#### SCHEMATIC/DIAGRAM AND DIMENSION PICTURES

Single Phase Control Transformer with a capacity of 100VA, transforming 120/240 Volts to 12/24 Volts

#### **PRODUCT SPECIFICATIONS**

| PRODUCT SPECIFICATIONS     |                                                                                      |
|----------------------------|--------------------------------------------------------------------------------------|
| Weight                     | 18 lbs                                                                               |
| Phases                     | 1                                                                                    |
| Connection                 | 1Ph-CT-DD-SD                                                                         |
| Primary Voltage            | 120/240                                                                              |
| Primary Max Current        | 0.83A                                                                                |
| Primary Markings           | H1-H2-H3-H4                                                                          |
| Primary Terminals          | <u>Terminals</u>                                                                     |
| Secondary Voltage          | 12/24                                                                                |
| Secondary Max Current      | 8.33A                                                                                |
| Secondary Markings         | <u>X1-X2-X3-X4</u>                                                                   |
| Secondary Terminals        | <u>Terminals</u>                                                                     |
| Primary Taps               | N/A                                                                                  |
| Conductor Material         | Copper                                                                               |
| Temperatue Rise            | <u>80°C</u>                                                                          |
| Insuation Class            | 130°C (Class B)                                                                      |
| BIL (Insulation) Level     | <u>10kV</u>                                                                          |
| Efficiency (@35% Load) %   | N/A                                                                                  |
| Impedance Range            | <u>5.0 - 7.0%</u>                                                                    |
| Sound (db)                 | 40                                                                                   |
| Enclosure Type             | Core & Coil                                                                          |
| Enclosure Size             | See Core & Coil Chart                                                                |
| Finish/Colour              | N/A                                                                                  |
| Standards & Certifications | CSA Certified File No. LR34493, UL Listed File No. E110286, ISO 9001:2015 Registered |