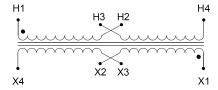

#### SCHEMATIC/DIAGRAM AND DIMENSION PICTURES

Single Phase Control Transformer with a capacity of 100VA, transforming 120/240 Volts to 12/24 Volts

#### **PRODUCT SPECIFICATIONS**

| PRODUCT SPECIFICATIONS     |                                                                                      |
|----------------------------|--------------------------------------------------------------------------------------|
| Weight                     | 18 lbs                                                                               |
| Phases                     | 1                                                                                    |
| Connection                 | 1Ph-CT-DD-SD                                                                         |
| Primary Voltage            | 120/240                                                                              |
| Primary Max Current        | 0.83A                                                                                |
| Primary Markings           | H1-H2-H3-H4                                                                          |
| Primary Terminals          | <u>Terminals</u>                                                                     |
| Secondary Voltage          | 12/24                                                                                |
| Secondary Max Current      | 8.33A                                                                                |
| Secondary Markings         | <u>X1-X2-X3-X4</u>                                                                   |
| Secondary Terminals        | <u>Terminals</u>                                                                     |
| Primary Taps               | N/A                                                                                  |
| Conductor Material         | Copper                                                                               |
| Temperatue Rise            | <u>80°C</u>                                                                          |
| Insuation Class            | 130°C (Class B)                                                                      |
| BIL (Insulation) Level     | <u>10kV</u>                                                                          |
| Efficiency (@35% Load) %   | N/A                                                                                  |
| Impedance Range            | <u>5.0 - 7.0%</u>                                                                    |
| Sound (db)                 | 40                                                                                   |
| Enclosure Type             | Core & Coil                                                                          |
| Enclosure Size             | See Core & Coil Chart                                                                |
| Finish/Colour              | N/A                                                                                  |
| Standards & Certifications | CSA Certified File No. LR34493, UL Listed File No. E110286, ISO 9001:2015 Registered |