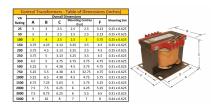

#### SCHEMATIC/DIAGRAM AND DIMENSION PICTURES

Single Phase Control Transformer with a capacity of 100VA, transforming 120/240 Volts to 12/24 Volts

#### **PRODUCT SPECIFICATIONS**

| PRODUCT SPECIFICATIONS     |                                                                                      |
|----------------------------|--------------------------------------------------------------------------------------|
| Weight                     | 18 lbs                                                                               |
| Phases                     | 1                                                                                    |
| Connection                 | 1Ph-CT-DD-SD                                                                         |
| Primary Voltage            | 120/240                                                                              |
| Primary Max Current        | 0.83A                                                                                |
| Primary Markings           | H1-H2-H3-H4                                                                          |
| Primary Terminals          | <u>Terminals</u>                                                                     |
| Secondary Voltage          | 12/24                                                                                |
| Secondary Max Current      | 8.33A                                                                                |
| Secondary Markings         | <u>X1-X2-X3-X4</u>                                                                   |
| Secondary Terminals        | <u>Terminals</u>                                                                     |
| Primary Taps               | N/A                                                                                  |
| Conductor Material         | Copper                                                                               |
| Temperatue Rise            | <u>80°C</u>                                                                          |
| Insuation Class            | 130°C (Class B)                                                                      |
| BIL (Insulation) Level     | <u>10kV</u>                                                                          |
| Efficiency (@35% Load) %   | N/A                                                                                  |
| Impedance Range            | <u>5.0 - 7.0%</u>                                                                    |
| Sound (db)                 | 40                                                                                   |
| Enclosure Type             | Core & Coil                                                                          |
| Enclosure Size             | See Core & Coil Chart                                                                |
| Finish/Colour              | N/A                                                                                  |
| Standards & Certifications | CSA Certified File No. LR34493, UL Listed File No. E110286, ISO 9001:2015 Registered |