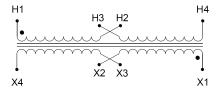

#### SCHEMATIC/DIAGRAM AND DIMENSION PICTURES

Single Phase Control Transformer with a capacity of 100VA, transforming 120/240 Volts to 12/24 Volts

## **PRODUCT SPECIFICATIONS**

| Weight                     | 18 lbs                                                                               |
|----------------------------|--------------------------------------------------------------------------------------|
| Phases                     | 1                                                                                    |
| Connection                 | 1Ph-CT-DD-SD                                                                         |
| Primary Voltage            | 120/240                                                                              |
| Primary Max Current        | <u>0.83A</u>                                                                         |
| Primary Markings           | <u>H1-H2-H3-H4</u>                                                                   |
| Primary Terminals          | <u>Terminals</u>                                                                     |
| Secondary Voltage          | 12/24                                                                                |
| Secondary Max Current      | 8.33A                                                                                |
| Secondary Markings         | <u>X1-X2-X3-X4</u>                                                                   |
| Secondary Terminals        | <u>Terminals</u>                                                                     |
| Primary Taps               | N/A                                                                                  |
| Conductor Material         | Copper                                                                               |
| Temperatue Rise            | 80°C                                                                                 |
| Insuation Class            | 130°C (Class B)                                                                      |
| BIL (Insulation) Level     | <u>10kV</u>                                                                          |
| Efficiency (@35% Load) %   | N/A                                                                                  |
| Impedance Range            | <u>5.0 - 7.0%</u>                                                                    |
| Sound (db)                 | 40                                                                                   |
| Enclosure Type             | Core & Coil                                                                          |
| Enclosure Size             | See Core & Coil Chart                                                                |
| Finish/Colour              | N/A                                                                                  |
| Standards & Certifications | CSA Certified File No. LR34493, UL Listed File No. E110286, ISO 9001:2015 Registered |