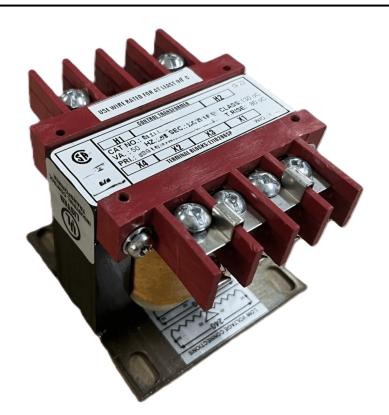

#### SCHEMATIC/DIAGRAM AND DIMENSION PICTURES

Single Phase Control Transformer with a capacity of 100VA, transforming 120/240 Volts to 12/24 Volts