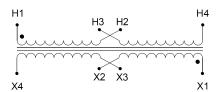

#### SCHEMATIC/DIAGRAM AND DIMENSION PICTURES

Single Phase Control Transformer with a capacity of 100VA, transforming 120/240 Volts to 12/24 Volts

## **PRODUCT SPECIFICATIONS**

| Weight                     | 18 lbs                                                                               |
|----------------------------|--------------------------------------------------------------------------------------|
| Phases                     | 1                                                                                    |
| Connection                 | 1Ph-CT-DD-SD                                                                         |
| Primary Voltage            | 120/240                                                                              |
| Primary Max Current        | 0.83A                                                                                |
| Primary Markings           | H1-H2-H3-H4                                                                          |
| Primary Terminals          | <u>Terminals</u>                                                                     |
| Secondary Voltage          | 12/24                                                                                |
| Secondary Max Current      | 8.33A                                                                                |
| Secondary Markings         | <u>X1-X2-X3-X4</u>                                                                   |
| Secondary Terminals        | <u>Terminals</u>                                                                     |
| Primary Taps               | N/A                                                                                  |
| Conductor Material         | Copper                                                                               |
| Temperatue Rise            | 80°C                                                                                 |
| Insuation Class            | 130°C (Class B)                                                                      |
| BIL (Insulation) Level     | <u>10kV</u>                                                                          |
| Efficiency (@35% Load) %   | N/A                                                                                  |
| Impedance Range            | <u>5.0 - 7.0%</u>                                                                    |
| Sound (db)                 | 40                                                                                   |
| Enclosure Type             | Core & Coil                                                                          |
| Enclosure Size             | See Core & Coil Chart                                                                |
| Finish/Colour              | N/A                                                                                  |
| Standards & Certifications | CSA Certified File No. LR34493, UL Listed File No. E110286, ISO 9001:2015 Registered |