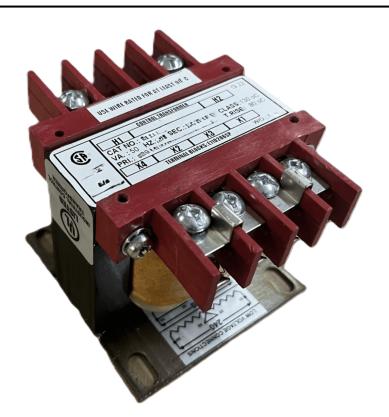

# 100VA 120/240 VOLTS TO 12/24 VOLTS SINGLE PHASE CONTROL TRANSFORMER

\$104.96 USD

Single Phase Control Transformer with a capacity of 100VA, transforming 120/240 Volts to 12/24 Volts

**SKU:** CS100K-Z

**Categories:** Control Transformers

#### SCHEMATIC/DIAGRAM AND DIMENSION PICTURES

Single Phase Control Transformer with a capacity of 100VA, transforming 120/240 Volts to 12/24 Volts

## **PRODUCT SPECIFICATIONS**

| Weight                     | 18 lbs                                                                               |
|----------------------------|--------------------------------------------------------------------------------------|
| Phases                     | 1                                                                                    |
| Connection                 | 1Ph-CT-DD-SD                                                                         |
| Primary Voltage            | 120/240                                                                              |
| Primary Max Current        | 0.83A                                                                                |
| Primary Markings           | H1-H2-H3-H4                                                                          |
| Primary Terminals          | <u>Terminals</u>                                                                     |
| Secondary Voltage          | 12/24                                                                                |
| Secondary Max Current      | 8.33A                                                                                |
| Secondary Markings         | <u>X1-X2-X3-X4</u>                                                                   |
| Secondary Terminals        | <u>Terminals</u>                                                                     |
| Primary Taps               | N/A                                                                                  |
| Conductor Material         | Copper                                                                               |
| Temperatue Rise            | 80°C                                                                                 |
| Insuation Class            | 130°C (Class B)                                                                      |
| BIL (Insulation) Level     | <u>10kV</u>                                                                          |
| Efficiency (@35% Load) %   | N/A                                                                                  |
| Impedance Range            | <u>5.0 - 7.0%</u>                                                                    |
| Sound (db)                 | 40                                                                                   |
| Enclosure Type             | Core & Coil                                                                          |
| Enclosure Size             | See Core & Coil Chart                                                                |
| Finish/Colour              | N/A                                                                                  |
| Standards & Certifications | CSA Certified File No. LR34493, UL Listed File No. E110286, ISO 9001:2015 Registered |