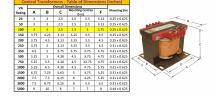

## SCHEMATIC/DIAGRAM AND DIMENSION PICTURES

Single Phase Control Transformer with a capacity of 100VA, transforming 120/240 Volts to 12/24 Volts

**OFFICIAL QUOTE** 

#### **PRODUCT SPECIFICATIONS**

| Weight                     | 18 lbs                                                                                                |
|----------------------------|-------------------------------------------------------------------------------------------------------|
| Phases                     | 1                                                                                                     |
| Connection                 | <u>1Ph-CT-DD-SD</u>                                                                                   |
| Primary Voltage            | 120/240                                                                                               |
| Primary Max Current        | <u>0.83A</u>                                                                                          |
| Primary Markings           | <u>H1-H2-H3-H4</u>                                                                                    |
| Primary Terminals          | Terminals                                                                                             |
| Secondary Voltage          | 12/24                                                                                                 |
| Secondary Max Current      | <u>8.33A</u>                                                                                          |
| Secondary Markings         | <u>X1-X2-X3-X4</u>                                                                                    |
| Secondary Terminals        | Terminals                                                                                             |
| Primary Taps               | Ν/Α                                                                                                   |
| Conductor Material         | Copper                                                                                                |
| Temperatue Rise            | <u>80°C</u>                                                                                           |
| Insuation Class            | <u>130°C (Class B)</u>                                                                                |
| BIL (Insulation) Level     | <u>10kV</u>                                                                                           |
| Efficiency (@35% Load) %   | N/A                                                                                                   |
| Impedance Range            | <u>5.0 – 7.0%</u>                                                                                     |
| Sound (db)                 | <u>40</u>                                                                                             |
| Enclosure Type             | Core & Coil                                                                                           |
| Enclosure Size             | See Core & Coil Chart                                                                                 |
| Finish/Colour              | N/A                                                                                                   |
| Standards & Certifications | <u>CSA Certified File No. LR34493, UL Listed File No. E110286, ISO 9001:2015</u><br><u>Registered</u> |