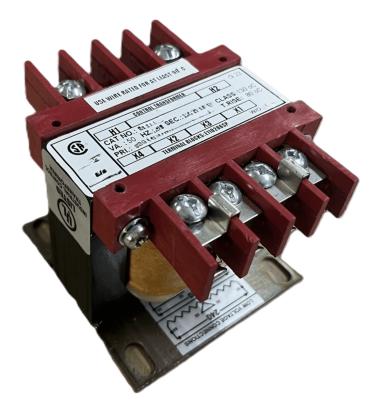

# \$143.78 CAD

Single Phase Control Transformer with a capacity of 100VA, transforming 120/240 Volts to 12/24 Volts

SKU: CS100K-Z Categories: <u>Control Transformers</u>

## SCHEMATIC/DIAGRAM AND DIMENSION PICTURES

Single Phase Control Transformer with a capacity of 100VA, transforming 120/240 Volts to 12/24 Volts

**OFFICIAL QUOTE** 