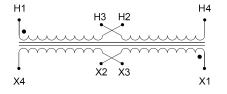

## SCHEMATIC/DIAGRAM AND DIMENSION PICTURES

Single Phase Control Transformer with a capacity of 100VA, transforming 120/240 Volts to 12/24 Volts

**OFFICIAL QUOTE** 

#### **PRODUCT SPECIFICATIONS**

| Weight                     | 18 lbs                                                                                                |
|----------------------------|-------------------------------------------------------------------------------------------------------|
| Phases                     | 1                                                                                                     |
| Connection                 | <u>1Ph-CT-DD-SD</u>                                                                                   |
| Primary Voltage            | 120/240                                                                                               |
| Primary Max Current        | <u>0.83A</u>                                                                                          |
| Primary Markings           | <u>H1-H2-H3-H4</u>                                                                                    |
| Primary Terminals          | Terminals                                                                                             |
| Secondary Voltage          | 12/24                                                                                                 |
| Secondary Max Current      | <u>8.33A</u>                                                                                          |
| Secondary Markings         | <u>X1-X2-X3-X4</u>                                                                                    |
| Secondary Terminals        | Terminals                                                                                             |
| Primary Taps               | Ν/Α                                                                                                   |
| Conductor Material         | Copper                                                                                                |
| Temperatue Rise            | <u>80°C</u>                                                                                           |
| Insuation Class            | <u>130°C (Class B)</u>                                                                                |
| BIL (Insulation) Level     | <u>10kV</u>                                                                                           |
| Efficiency (@35% Load) %   | N/A                                                                                                   |
| Impedance Range            | <u>5.0 – 7.0%</u>                                                                                     |
| Sound (db)                 | <u>40</u>                                                                                             |
| Enclosure Type             | Core & Coil                                                                                           |
| Enclosure Size             | See Core & Coil Chart                                                                                 |
| Finish/Colour              | N/A                                                                                                   |
| Standards & Certifications | <u>CSA Certified File No. LR34493, UL Listed File No. E110286, ISO 9001:2015</u><br><u>Registered</u> |