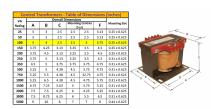

#### SCHEMATIC/DIAGRAM AND DIMENSION PICTURES

Single Phase Control Transformer with a capacity of 100VA, transforming 120/240 Volts to 12/24 Volts