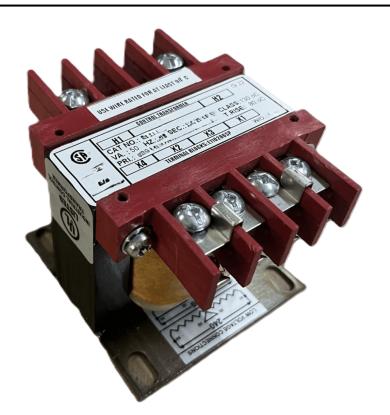

#### SCHEMATIC/DIAGRAM AND DIMENSION PICTURES

Single Phase Control Transformer with a capacity of 100VA, transforming 120/240 Volts to 12/24 Volts

### **PRODUCT SPECIFICATIONS**

| Weight                     | 18 lbs                                                                               |
|----------------------------|--------------------------------------------------------------------------------------|
| Phases                     | 1                                                                                    |
| Connection                 | 1Ph-CT-DD-SD                                                                         |
| Primary Voltage            | 120/240                                                                              |
| Primary Max Current        | <u>0.83A</u>                                                                         |
| Primary Markings           | <u>H1-H2-H3-H4</u>                                                                   |
| Primary Terminals          | <u>Terminals</u>                                                                     |
| Secondary Voltage          | 12/24                                                                                |
| Secondary Max Current      | 8.33A                                                                                |
| Secondary Markings         | <u>X1-X2-X3-X4</u>                                                                   |
| Secondary Terminals        | <u>Terminals</u>                                                                     |
| Primary Taps               | N/A                                                                                  |
| Conductor Material         | Copper                                                                               |
| Temperatue Rise            | 80°C                                                                                 |
| Insuation Class            | 130°C (Class B)                                                                      |
| BIL (Insulation) Level     | <u>10kV</u>                                                                          |
| Efficiency (@35% Load) %   | N/A                                                                                  |
| Impedance Range            | <u>5.0 - 7.0%</u>                                                                    |
| Sound (db)                 | 40                                                                                   |
| Enclosure Type             | Core & Coil                                                                          |
| Enclosure Size             | See Core & Coil Chart                                                                |
| Finish/Colour              | N/A                                                                                  |
| Standards & Certifications | CSA Certified File No. LR34493, UL Listed File No. E110286, ISO 9001:2015 Registered |