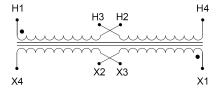

#### SCHEMATIC/DIAGRAM AND DIMENSION PICTURES

Single Phase Control Transformer with a capacity of 100VA, transforming 120/240 Volts to 12/24 Volts

### **PRODUCT SPECIFICATIONS**

| Weight                     | 18 lbs                                                                               |
|----------------------------|--------------------------------------------------------------------------------------|
| Phases                     | 1                                                                                    |
| Connection                 | 1Ph-CT-DD-SD                                                                         |
| Primary Voltage            | 120/240                                                                              |
| Primary Max Current        | <u>0.83A</u>                                                                         |
| Primary Markings           | <u>H1-H2-H3-H4</u>                                                                   |
| Primary Terminals          | <u>Terminals</u>                                                                     |
| Secondary Voltage          | 12/24                                                                                |
| Secondary Max Current      | 8.33A                                                                                |
| Secondary Markings         | <u>X1-X2-X3-X4</u>                                                                   |
| Secondary Terminals        | <u>Terminals</u>                                                                     |
| Primary Taps               | N/A                                                                                  |
| Conductor Material         | Copper                                                                               |
| Temperatue Rise            | 80°C                                                                                 |
| Insuation Class            | 130°C (Class B)                                                                      |
| BIL (Insulation) Level     | <u>10kV</u>                                                                          |
| Efficiency (@35% Load) %   | N/A                                                                                  |
| Impedance Range            | <u>5.0 - 7.0%</u>                                                                    |
| Sound (db)                 | 40                                                                                   |
| Enclosure Type             | Core & Coil                                                                          |
| Enclosure Size             | See Core & Coil Chart                                                                |
| Finish/Colour              | N/A                                                                                  |
| Standards & Certifications | CSA Certified File No. LR34493, UL Listed File No. E110286, ISO 9001:2015 Registered |