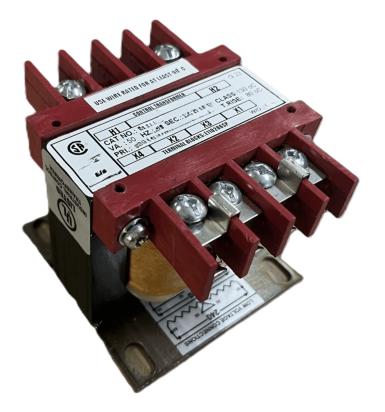

# \$143.78 CAD

Single Phase Control Transformer with a capacity of 100VA, transforming 120/240 Volts to 12/24 Volts

SKU: CS100K-Z Categories: <u>Control Transformers</u>

# SCHEMATIC/DIAGRAM AND DIMENSION PICTURES

Single Phase Control Transformer with a capacity of 100VA, transforming 120/240 Volts to 12/24 Volts

**OFFICIAL QUOTE** 

#### **PRODUCT SPECIFICATIONS**

| Weight                     | 18 lbs                                                                                                |
|----------------------------|-------------------------------------------------------------------------------------------------------|
| Phases                     | 1                                                                                                     |
| Connection                 | <u>1Ph-CT-DD-SD</u>                                                                                   |
| Primary Voltage            | 120/240                                                                                               |
| Primary Max Current        | <u>0.83A</u>                                                                                          |
| Primary Markings           | <u>H1-H2-H3-H4</u>                                                                                    |
| Primary Terminals          | Terminals                                                                                             |
| Secondary Voltage          | 12/24                                                                                                 |
| Secondary Max Current      | <u>8.33A</u>                                                                                          |
| Secondary Markings         | <u>X1-X2-X3-X4</u>                                                                                    |
| Secondary Terminals        | Terminals                                                                                             |
| Primary Taps               | Ν/Α                                                                                                   |
| Conductor Material         | Copper                                                                                                |
| Temperatue Rise            | <u>80°C</u>                                                                                           |
| Insuation Class            | <u>130°C (Class B)</u>                                                                                |
| BIL (Insulation) Level     | <u>10kV</u>                                                                                           |
| Efficiency (@35% Load) %   | N/A                                                                                                   |
| Impedance Range            | <u>5.0 – 7.0%</u>                                                                                     |
| Sound (db)                 | <u>40</u>                                                                                             |
| Enclosure Type             | Core & Coil                                                                                           |
| Enclosure Size             | See Core & Coil Chart                                                                                 |
| Finish/Colour              | N/A                                                                                                   |
| Standards & Certifications | <u>CSA Certified File No. LR34493, UL Listed File No. E110286, ISO 9001:2015</u><br><u>Registered</u> |