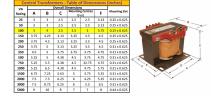

# SCHEMATIC/DIAGRAM AND DIMENSION PICTURES

Single Phase Control Transformer with a capacity of 100VA, transforming 120/240 Volts to 12/24 Volts

**OFFICIAL QUOTE** 

#### **PRODUCT SPECIFICATIONS**

| Weight                     | 18 lbs                                                                                                |
|----------------------------|-------------------------------------------------------------------------------------------------------|
| Phases                     | 1                                                                                                     |
| Connection                 | <u>1Ph-CT-DD-SD</u>                                                                                   |
| Primary Voltage            | 120/240                                                                                               |
| Primary Max Current        | <u>0.83A</u>                                                                                          |
| Primary Markings           | <u>H1-H2-H3-H4</u>                                                                                    |
| Primary Terminals          | Terminals                                                                                             |
| Secondary Voltage          | 12/24                                                                                                 |
| Secondary Max Current      | <u>8.33A</u>                                                                                          |
| Secondary Markings         | <u>X1-X2-X3-X4</u>                                                                                    |
| Secondary Terminals        | Terminals                                                                                             |
| Primary Taps               | Ν/Α                                                                                                   |
| Conductor Material         | Copper                                                                                                |
| Temperatue Rise            | <u>80°C</u>                                                                                           |
| Insuation Class            | <u>130°C (Class B)</u>                                                                                |
| BIL (Insulation) Level     | <u>10kV</u>                                                                                           |
| Efficiency (@35% Load) %   | N/A                                                                                                   |
| Impedance Range            | <u>5.0 – 7.0%</u>                                                                                     |
| Sound (db)                 | <u>40</u>                                                                                             |
| Enclosure Type             | Core & Coil                                                                                           |
| Enclosure Size             | See Core & Coil Chart                                                                                 |
| Finish/Colour              | N/A                                                                                                   |
| Standards & Certifications | <u>CSA Certified File No. LR34493, UL Listed File No. E110286, ISO 9001:2015</u><br><u>Registered</u> |