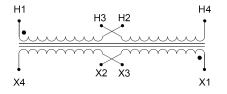

# SCHEMATIC/DIAGRAM AND DIMENSION PICTURES

Single Phase Control Transformer with a capacity of 100VA, transforming 120/240 Volts to 12/24 Volts

**OFFICIAL QUOTE** 

#### **PRODUCT SPECIFICATIONS**

| Weight                     | 18 lbs                                                                                                |
|----------------------------|-------------------------------------------------------------------------------------------------------|
| Phases                     | 1                                                                                                     |
| Connection                 | <u>1Ph-CT-DD-SD</u>                                                                                   |
| Primary Voltage            | 120/240                                                                                               |
| Primary Max Current        | <u>0.83A</u>                                                                                          |
| Primary Markings           | <u>H1-H2-H3-H4</u>                                                                                    |
| Primary Terminals          | Terminals                                                                                             |
| Secondary Voltage          | 12/24                                                                                                 |
| Secondary Max Current      | <u>8.33A</u>                                                                                          |
| Secondary Markings         | <u>X1-X2-X3-X4</u>                                                                                    |
| Secondary Terminals        | Terminals                                                                                             |
| Primary Taps               | Ν/Α                                                                                                   |
| Conductor Material         | Copper                                                                                                |
| Temperatue Rise            | <u>80°C</u>                                                                                           |
| Insuation Class            | <u>130°C (Class B)</u>                                                                                |
| BIL (Insulation) Level     | <u>10kV</u>                                                                                           |
| Efficiency (@35% Load) %   | N/A                                                                                                   |
| Impedance Range            | <u>5.0 – 7.0%</u>                                                                                     |
| Sound (db)                 | <u>40</u>                                                                                             |
| Enclosure Type             | Core & Coil                                                                                           |
| Enclosure Size             | See Core & Coil Chart                                                                                 |
| Finish/Colour              | N/A                                                                                                   |
| Standards & Certifications | <u>CSA Certified File No. LR34493, UL Listed File No. E110286, ISO 9001:2015</u><br><u>Registered</u> |