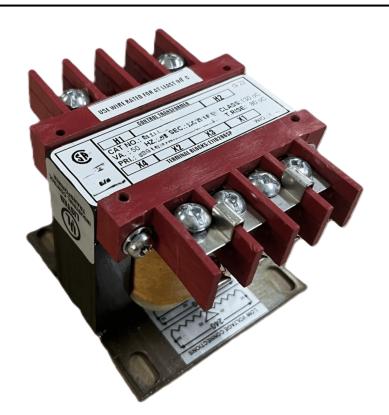

### 100VA 120/240 VOLTS TO 12/24 VOLTS SINGLE PHASE CONTROL TRANSFORMER

\$143.78 CAD

Single Phase Control Transformer with a capacity of 100VA, transforming 120/240 Volts to 12/24 Volts

**SKU:** CS100K-Z

#### SCHEMATIC/DIAGRAM AND DIMENSION PICTURES

Single Phase Control Transformer with a capacity of 100VA, transforming 120/240 Volts to 12/24 Volts