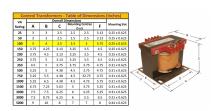

#### SCHEMATIC/DIAGRAM AND DIMENSION PICTURES

Single Phase Control Transformer with a capacity of 100VA, transforming 120/240 Volts to 12/24 Volts