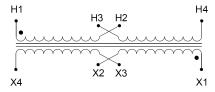

#### SCHEMATIC/DIAGRAM AND DIMENSION PICTURES

Single Phase Control Transformer with a capacity of 100VA, transforming 120/240 Volts to 12/24 Volts

### **PRODUCT SPECIFICATIONS**

| Weight                     | 18 lbs                                                                               |
|----------------------------|--------------------------------------------------------------------------------------|
| Phases                     | 1                                                                                    |
| Connection                 | 1Ph-CT-DD-SD                                                                         |
| Primary Voltage            | 120/240                                                                              |
| Primary Max Current        | 0.83A                                                                                |
| Primary Markings           | H1-H2-H3-H4                                                                          |
| Primary Terminals          | <u>Terminals</u>                                                                     |
| Secondary Voltage          | 12/24                                                                                |
| Secondary Max Current      | 8.33A                                                                                |
| Secondary Markings         | <u>X1-X2-X3-X4</u>                                                                   |
| Secondary Terminals        | <u>Terminals</u>                                                                     |
| Primary Taps               | N/A                                                                                  |
| Conductor Material         | Copper                                                                               |
| Temperatue Rise            | 80°C                                                                                 |
| Insuation Class            | 130°C (Class B)                                                                      |
| BIL (Insulation) Level     | <u>10kV</u>                                                                          |
| Efficiency (@35% Load) %   | N/A                                                                                  |
| Impedance Range            | <u>5.0 - 7.0%</u>                                                                    |
| Sound (db)                 | 40                                                                                   |
| Enclosure Type             | Core & Coil                                                                          |
| Enclosure Size             | See Core & Coil Chart                                                                |
| Finish/Colour              | N/A                                                                                  |
| Standards & Certifications | CSA Certified File No. LR34493, UL Listed File No. E110286, ISO 9001:2015 Registered |