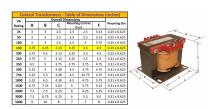

#### SCHEMATIC/DIAGRAM AND DIMENSION PICTURES

Single Phase Control Transformer with a capacity of 150VA, transforming 600 Volts to 240/480 Volts