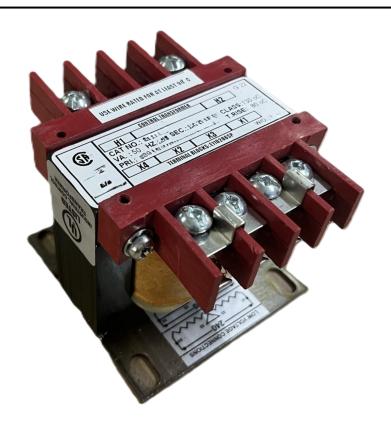

# 150VA 600 VOLTS TO 240/480 VOLTS SINGLE PHASE CONTROL TRANSFORMER

\$114.26 USD

Single Phase Control Transformer with a capacity of 150VA, transforming 600 Volts to 240/480 Volts

**SKU**: CS150J-L

**Categories:** Control Transformers

### **PRODUCT SPECIFICATIONS**

| PRODUCT SPECIFICATIONS     |                                                                                      |
|----------------------------|--------------------------------------------------------------------------------------|
| Weight                     | 6 lbs                                                                                |
| Phases                     | 1                                                                                    |
| Connection                 | 1Ph-CT-SD-SD                                                                         |
| Primary Voltage            | 600                                                                                  |
| Primary Max Current        | <u>0.25A</u>                                                                         |
| Primary Markings           | H1-H2                                                                                |
| Primary Terminals          | <u>Terminals</u>                                                                     |
| Secondary Voltage          | 240/480                                                                              |
| Secondary Max Current      | <u>0.63A</u>                                                                         |
| Secondary Markings         | <u>X1-X2-X3-X4</u>                                                                   |
| Secondary Terminals        | <u>Terminals</u>                                                                     |
| Primary Taps               | N/A                                                                                  |
| Conductor Material         | Copper                                                                               |
| Temperatue Rise            | 80°C                                                                                 |
| Insuation Class            | 130°C (Class B)                                                                      |
| BIL (Insulation) Level     | <u>10kV</u>                                                                          |
| Efficiency (@35% Load) %   | N/A                                                                                  |
| Impedance Range            | <u>5.0 - 7.0%</u>                                                                    |
| Sound (db)                 | 40                                                                                   |
| Enclosure Type             | Core & Coil                                                                          |
| Enclosure Size             | See Core & Coil Chart                                                                |
| Finish/Colour              | N/A                                                                                  |
| Standards & Certifications | CSA Certified File No. LR34493, UL Listed File No. E110286, ISO 9001:2015 Registered |