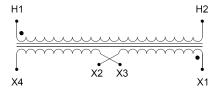

#### SCHEMATIC/DIAGRAM AND DIMENSION PICTURES

Single Phase Control Transformer with a capacity of 150VA, transforming 600 Volts to 240/480 Volts

#### **PRODUCT SPECIFICATIONS**

| PRODUCT SPECIFICATIONS     |                                                                                      |
|----------------------------|--------------------------------------------------------------------------------------|
| Weight                     | 6 lbs                                                                                |
| Phases                     | 1                                                                                    |
| Connection                 | 1Ph-CT-SD-SD                                                                         |
| Primary Voltage            | 600                                                                                  |
| Primary Max Current        | <u>0.25A</u>                                                                         |
| Primary Markings           | <u>H1-H2</u>                                                                         |
| Primary Terminals          | <u>Terminals</u>                                                                     |
| Secondary Voltage          | 240/480                                                                              |
| Secondary Max Current      | <u>0.63A</u>                                                                         |
| Secondary Markings         | <u>X1-X2-X3-X4</u>                                                                   |
| Secondary Terminals        | <u>Terminals</u>                                                                     |
| Primary Taps               | N/A                                                                                  |
| Conductor Material         | Copper                                                                               |
| Temperatue Rise            | <u>80°C</u>                                                                          |
| Insuation Class            | 130°C (Class B)                                                                      |
| BIL (Insulation) Level     | <u>10kV</u>                                                                          |
| Efficiency (@35% Load) %   | N/A                                                                                  |
| Impedance Range            | 5.0 - 7.0%                                                                           |
| Sound (db)                 | 40                                                                                   |
| Enclosure Type             | Core & Coil                                                                          |
| Enclosure Size             | See Core & Coil Chart                                                                |
| Finish/Colour              | N/A                                                                                  |
| Standards & Certifications | CSA Certified File No. LR34493, UL Listed File No. E110286, ISO 9001:2015 Registered |