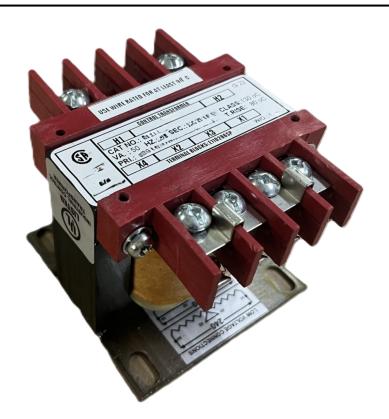

# 150VA 600 VOLTS TO 240/480 VOLTS SINGLE PHASE CONTROL TRANSFORMER

\$156.52 CAD

Single Phase Control Transformer with a capacity of 150VA, transforming 600 Volts to 240/480 Volts

**SKU:** CS150J-L

**Categories:** Control Transformers

#### **PRODUCT SPECIFICATIONS**

| PRODUCT SPECIFICATIONS     |                                                                                      |
|----------------------------|--------------------------------------------------------------------------------------|
| Weight                     | 6 lbs                                                                                |
| Phases                     | 1                                                                                    |
| Connection                 | 1Ph-CT-SD-SD                                                                         |
| Primary Voltage            | 600                                                                                  |
| Primary Max Current        | <u>0.25A</u>                                                                         |
| Primary Markings           | <u>H1-H2</u>                                                                         |
| Primary Terminals          | <u>Terminals</u>                                                                     |
| Secondary Voltage          | 240/480                                                                              |
| Secondary Max Current      | <u>0.63A</u>                                                                         |
| Secondary Markings         | <u>X1-X2-X3-X4</u>                                                                   |
| Secondary Terminals        | <u>Terminals</u>                                                                     |
| Primary Taps               | N/A                                                                                  |
| Conductor Material         | Copper                                                                               |
| Temperatue Rise            | <u>80°C</u>                                                                          |
| Insuation Class            | 130°C (Class B)                                                                      |
| BIL (Insulation) Level     | <u>10kV</u>                                                                          |
| Efficiency (@35% Load) %   | N/A                                                                                  |
| Impedance Range            | 5.0 - 7.0%                                                                           |
| Sound (db)                 | 40                                                                                   |
| Enclosure Type             | Core & Coil                                                                          |
| Enclosure Size             | See Core & Coil Chart                                                                |
| Finish/Colour              | N/A                                                                                  |
| Standards & Certifications | CSA Certified File No. LR34493, UL Listed File No. E110286, ISO 9001:2015 Registered |