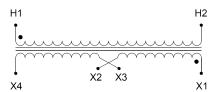

#### SCHEMATIC/DIAGRAM AND DIMENSION PICTURES

Single Phase Control Transformer with a capacity of 150VA, transforming 600 Volts to 240/480 Volts

#### **PRODUCT SPECIFICATIONS**

| PRODUCT SPECIFICATIONS     |                                                                                      |
|----------------------------|--------------------------------------------------------------------------------------|
| Weight                     | 6 lbs                                                                                |
| Phases                     | 1                                                                                    |
| Connection                 | 1Ph-CT-SD-SD                                                                         |
| Primary Voltage            | 600                                                                                  |
| Primary Max Current        | <u>0.25A</u>                                                                         |
| Primary Markings           | <u>H1-H2</u>                                                                         |
| Primary Terminals          | <u>Terminals</u>                                                                     |
| Secondary Voltage          | 240/480                                                                              |
| Secondary Max Current      | <u>0.63A</u>                                                                         |
| Secondary Markings         | <u>X1-X2-X3-X4</u>                                                                   |
| Secondary Terminals        | <u>Terminals</u>                                                                     |
| Primary Taps               | N/A                                                                                  |
| Conductor Material         | Copper                                                                               |
| Temperatue Rise            | <u>80°C</u>                                                                          |
| Insuation Class            | 130°C (Class B)                                                                      |
| BIL (Insulation) Level     | <u>10kV</u>                                                                          |
| Efficiency (@35% Load) %   | N/A                                                                                  |
| Impedance Range            | 5.0 - 7.0%                                                                           |
| Sound (db)                 | 40                                                                                   |
| Enclosure Type             | Core & Coil                                                                          |
| Enclosure Size             | See Core & Coil Chart                                                                |
| Finish/Colour              | N/A                                                                                  |
| Standards & Certifications | CSA Certified File No. LR34493, UL Listed File No. E110286, ISO 9001:2015 Registered |