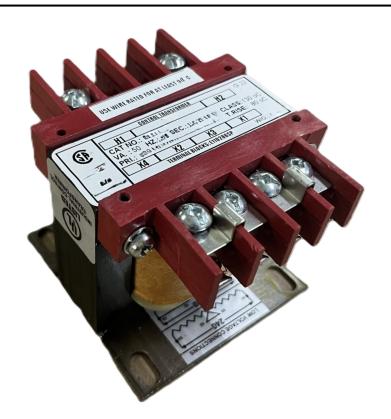

# 150VA 600 VOLTS TO 240/480 VOLTS SINGLE PHASE CONTROL TRANSFORMER

\$114.26 USD

Single Phase Control Transformer with a capacity of 150VA, transforming 600 Volts to 240/480 Volts

**SKU**: CS150J-L

**Categories:** Control Transformers

#### **PRODUCT SPECIFICATIONS**

| PRODUCT SPECIFICATIONS     |                                                                                      |
|----------------------------|--------------------------------------------------------------------------------------|
| Weight                     | 6 lbs                                                                                |
| Phases                     | 1                                                                                    |
| Connection                 | 1Ph-CT-SD-SD                                                                         |
| Primary Voltage            | 600                                                                                  |
| Primary Max Current        | <u>0.25A</u>                                                                         |
| Primary Markings           | <u>H1-H2</u>                                                                         |
| Primary Terminals          | <u>Terminals</u>                                                                     |
| Secondary Voltage          | 240/480                                                                              |
| Secondary Max Current      | <u>0.63A</u>                                                                         |
| Secondary Markings         | <u>X1-X2-X3-X4</u>                                                                   |
| Secondary Terminals        | <u>Terminals</u>                                                                     |
| Primary Taps               | N/A                                                                                  |
| Conductor Material         | Copper                                                                               |
| Temperatue Rise            | <u>80°C</u>                                                                          |
| Insuation Class            | 130°C (Class B)                                                                      |
| BIL (Insulation) Level     | <u>10kV</u>                                                                          |
| Efficiency (@35% Load) %   | N/A                                                                                  |
| Impedance Range            | 5.0 - 7.0%                                                                           |
| Sound (db)                 | 40                                                                                   |
| Enclosure Type             | Core & Coil                                                                          |
| Enclosure Size             | See Core & Coil Chart                                                                |
| Finish/Colour              | N/A                                                                                  |
| Standards & Certifications | CSA Certified File No. LR34493, UL Listed File No. E110286, ISO 9001:2015 Registered |