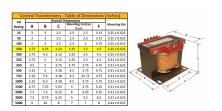

#### SCHEMATIC/DIAGRAM AND DIMENSION PICTURES

Single Phase Control Transformer with a capacity of 150VA, transforming 600 Volts to 240/480 Volts

#### **PRODUCT SPECIFICATIONS**

| PRODUCT SPECIFICATIONS     |                                                                                      |
|----------------------------|--------------------------------------------------------------------------------------|
| Weight                     | 6 lbs                                                                                |
| Phases                     | 1                                                                                    |
| Connection                 | 1Ph-CT-SD-SD                                                                         |
| Primary Voltage            | 600                                                                                  |
| Primary Max Current        | <u>0.25A</u>                                                                         |
| Primary Markings           | <u>H1-H2</u>                                                                         |
| Primary Terminals          | <u>Terminals</u>                                                                     |
| Secondary Voltage          | 240/480                                                                              |
| Secondary Max Current      | <u>0.63A</u>                                                                         |
| Secondary Markings         | <u>X1-X2-X3-X4</u>                                                                   |
| Secondary Terminals        | <u>Terminals</u>                                                                     |
| Primary Taps               | N/A                                                                                  |
| Conductor Material         | Copper                                                                               |
| Temperatue Rise            | <u>80°C</u>                                                                          |
| Insuation Class            | 130°C (Class B)                                                                      |
| BIL (Insulation) Level     | <u>10kV</u>                                                                          |
| Efficiency (@35% Load) %   | N/A                                                                                  |
| Impedance Range            | 5.0 - 7.0%                                                                           |
| Sound (db)                 | 40                                                                                   |
| Enclosure Type             | Core & Coil                                                                          |
| Enclosure Size             | See Core & Coil Chart                                                                |
| Finish/Colour              | N/A                                                                                  |
| Standards & Certifications | CSA Certified File No. LR34493, UL Listed File No. E110286, ISO 9001:2015 Registered |