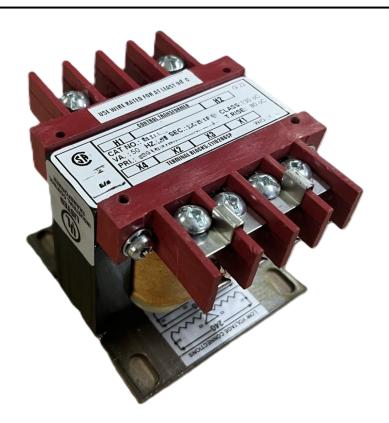

# 150VA 600 VOLTS TO 240/480 VOLTS SINGLE PHASE CONTROL TRANSFORMER

\$114.26 USD

Single Phase Control Transformer with a capacity of 150VA, transforming 600 Volts to 240/480 Volts

**SKU:** CS150J-L

**Categories:** Control Transformers

### **PRODUCT SPECIFICATIONS**

| PRODUCT SPECIFICATIONS     |                                                                                      |
|----------------------------|--------------------------------------------------------------------------------------|
| Weight                     | 6 lbs                                                                                |
| Phases                     | 1                                                                                    |
| Connection                 | 1Ph-CT-SD-SD                                                                         |
| Primary Voltage            | 600                                                                                  |
| Primary Max Current        | <u>0.25A</u>                                                                         |
| Primary Markings           | H1-H2                                                                                |
| Primary Terminals          | <u>Terminals</u>                                                                     |
| Secondary Voltage          | 240/480                                                                              |
| Secondary Max Current      | <u>0.63A</u>                                                                         |
| Secondary Markings         | <u>X1-X2-X3-X4</u>                                                                   |
| Secondary Terminals        | <u>Terminals</u>                                                                     |
| Primary Taps               | N/A                                                                                  |
| Conductor Material         | Copper                                                                               |
| Temperatue Rise            | 80°C                                                                                 |
| Insuation Class            | 130°C (Class B)                                                                      |
| BIL (Insulation) Level     | <u>10kV</u>                                                                          |
| Efficiency (@35% Load) %   | N/A                                                                                  |
| Impedance Range            | <u>5.0 - 7.0%</u>                                                                    |
| Sound (db)                 | 40                                                                                   |
| Enclosure Type             | Core & Coil                                                                          |
| Enclosure Size             | See Core & Coil Chart                                                                |
| Finish/Colour              | N/A                                                                                  |
| Standards & Certifications | CSA Certified File No. LR34493, UL Listed File No. E110286, ISO 9001:2015 Registered |