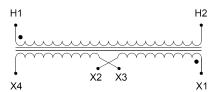

#### SCHEMATIC/DIAGRAM AND DIMENSION PICTURES

Single Phase Control Transformer with a capacity of 150VA, transforming 600 Volts to 240/480 Volts

### **PRODUCT SPECIFICATIONS**

| PRODUCT SPECIFICATIONS     |                                                                                      |
|----------------------------|--------------------------------------------------------------------------------------|
| Weight                     | 6 lbs                                                                                |
| Phases                     | 1                                                                                    |
| Connection                 | 1Ph-CT-SD-SD                                                                         |
| Primary Voltage            | 600                                                                                  |
| Primary Max Current        | <u>0.25A</u>                                                                         |
| Primary Markings           | H1-H2                                                                                |
| Primary Terminals          | <u>Terminals</u>                                                                     |
| Secondary Voltage          | 240/480                                                                              |
| Secondary Max Current      | <u>0.63A</u>                                                                         |
| Secondary Markings         | <u>X1-X2-X3-X4</u>                                                                   |
| Secondary Terminals        | <u>Terminals</u>                                                                     |
| Primary Taps               | N/A                                                                                  |
| Conductor Material         | Copper                                                                               |
| Temperatue Rise            | 80°C                                                                                 |
| Insuation Class            | 130°C (Class B)                                                                      |
| BIL (Insulation) Level     | <u>10kV</u>                                                                          |
| Efficiency (@35% Load) %   | N/A                                                                                  |
| Impedance Range            | <u>5.0 - 7.0%</u>                                                                    |
| Sound (db)                 | 40                                                                                   |
| Enclosure Type             | Core & Coil                                                                          |
| Enclosure Size             | See Core & Coil Chart                                                                |
| Finish/Colour              | N/A                                                                                  |
| Standards & Certifications | CSA Certified File No. LR34493, UL Listed File No. E110286, ISO 9001:2015 Registered |