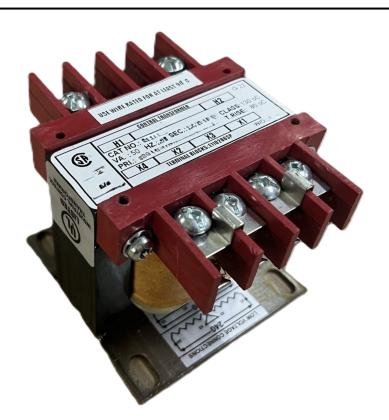

# 150VA 600 VOLTS TO 240/480 VOLTS SINGLE PHASE CONTROL TRANSFORMER

\$114.26 USD

Single Phase Control Transformer with a capacity of 150VA, transforming 600 Volts to 240/480 Volts

**SKU**: CS150J-L

**Categories:** Control Transformers

#### SCHEMATIC/DIAGRAM AND DIMENSION PICTURES

Single Phase Control Transformer with a capacity of 150VA, transforming 600 Volts to 240/480 Volts