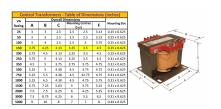

#### SCHEMATIC/DIAGRAM AND DIMENSION PICTURES

Single Phase Control Transformer with a capacity of 150VA, transforming 600 Volts to 240/480 Volts

### **PRODUCT SPECIFICATIONS**

| PRODUCT SPECIFICATIONS     |                                                                                      |
|----------------------------|--------------------------------------------------------------------------------------|
| Weight                     | 6 lbs                                                                                |
| Phases                     | 1                                                                                    |
| Connection                 | 1Ph-CT-SD-SD                                                                         |
| Primary Voltage            | 600                                                                                  |
| Primary Max Current        | <u>0.25A</u>                                                                         |
| Primary Markings           | H1-H2                                                                                |
| Primary Terminals          | <u>Terminals</u>                                                                     |
| Secondary Voltage          | 240/480                                                                              |
| Secondary Max Current      | <u>0.63A</u>                                                                         |
| Secondary Markings         | <u>X1-X2-X3-X4</u>                                                                   |
| Secondary Terminals        | <u>Terminals</u>                                                                     |
| Primary Taps               | N/A                                                                                  |
| Conductor Material         | Copper                                                                               |
| Temperatue Rise            | 80°C                                                                                 |
| Insuation Class            | 130°C (Class B)                                                                      |
| BIL (Insulation) Level     | <u>10kV</u>                                                                          |
| Efficiency (@35% Load) %   | N/A                                                                                  |
| Impedance Range            | <u>5.0 - 7.0%</u>                                                                    |
| Sound (db)                 | 40                                                                                   |
| Enclosure Type             | Core & Coil                                                                          |
| Enclosure Size             | See Core & Coil Chart                                                                |
| Finish/Colour              | N/A                                                                                  |
| Standards & Certifications | CSA Certified File No. LR34493, UL Listed File No. E110286, ISO 9001:2015 Registered |