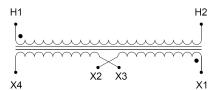

#### SCHEMATIC/DIAGRAM AND DIMENSION PICTURES

Single Phase Control Transformer with a capacity of 150VA, transforming 600 Volts to 240/480 Volts

### **PRODUCT SPECIFICATIONS**

| PRODUCT SPECIFICATIONS     |                                                                                      |
|----------------------------|--------------------------------------------------------------------------------------|
| Weight                     | 6 lbs                                                                                |
| Phases                     | 1                                                                                    |
| Connection                 | 1Ph-CT-SD-SD                                                                         |
| Primary Voltage            | 600                                                                                  |
| Primary Max Current        | <u>0.25A</u>                                                                         |
| Primary Markings           | H1-H2                                                                                |
| Primary Terminals          | <u>Terminals</u>                                                                     |
| Secondary Voltage          | 240/480                                                                              |
| Secondary Max Current      | <u>0.63A</u>                                                                         |
| Secondary Markings         | <u>X1-X2-X3-X4</u>                                                                   |
| Secondary Terminals        | <u>Terminals</u>                                                                     |
| Primary Taps               | N/A                                                                                  |
| Conductor Material         | Copper                                                                               |
| Temperatue Rise            | 80°C                                                                                 |
| Insuation Class            | 130°C (Class B)                                                                      |
| BIL (Insulation) Level     | <u>10kV</u>                                                                          |
| Efficiency (@35% Load) %   | N/A                                                                                  |
| Impedance Range            | <u>5.0 - 7.0%</u>                                                                    |
| Sound (db)                 | 40                                                                                   |
| Enclosure Type             | Core & Coil                                                                          |
| Enclosure Size             | See Core & Coil Chart                                                                |
| Finish/Colour              | N/A                                                                                  |
| Standards & Certifications | CSA Certified File No. LR34493, UL Listed File No. E110286, ISO 9001:2015 Registered |