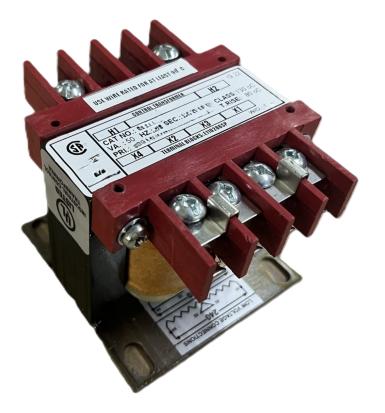

## \$114.26 USD

Single Phase Control Transformer with a capacity of 150VA, transforming 600 Volts to 240/480 Volts

SKU: CS150J-L Categories: <u>Control Transformers</u>

#### **PRODUCT SPECIFICATIONS**

| Weight                     | 6 lbs                                                                                                 |
|----------------------------|-------------------------------------------------------------------------------------------------------|
| Phases                     | 1                                                                                                     |
| Connection                 | <u>1Ph-CT-SD-SD</u>                                                                                   |
| Primary Voltage            | <u>600</u>                                                                                            |
| Primary Max Current        | <u>0.25A</u>                                                                                          |
| Primary Markings           | <u>H1-H2</u>                                                                                          |
| Primary Terminals          | <u>Terminals</u>                                                                                      |
| Secondary Voltage          | 240/480                                                                                               |
| Secondary Max Current      | <u>0.63A</u>                                                                                          |
| Secondary Markings         | <u>X1-X2-X3-X4</u>                                                                                    |
| Secondary Terminals        | <u>Terminals</u>                                                                                      |
| Primary Taps               | N/A                                                                                                   |
| Conductor Material         | <u>Copper</u>                                                                                         |
| Temperatue Rise            | <u>80°C</u>                                                                                           |
| Insuation Class            | <u>130°C (Class B)</u>                                                                                |
| BIL (Insulation) Level     | <u>10kV</u>                                                                                           |
| Efficiency (@35% Load) %   | N/A                                                                                                   |
| Impedance Range            | <u>5.0 – 7.0%</u>                                                                                     |
| Sound (db)                 | <u>40</u>                                                                                             |
| Enclosure Type             | Core & Coil                                                                                           |
| Enclosure Size             | See Core & Coil Chart                                                                                 |
| Finish/Colour              | N/A                                                                                                   |
| Standards & Certifications | <u>CSA Certified File No. LR34493, UL Listed File No. E110286, ISO 9001:2015</u><br><u>Registered</u> |