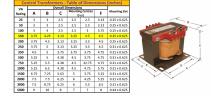

#### SCHEMATIC/DIAGRAM AND DIMENSION PICTURES

Single Phase Control Transformer with a capacity of 150VA, transforming 600 Volts to 240/480 Volts

**OFFICIAL QUOTE** 

#### **PRODUCT SPECIFICATIONS**

| Weight                     | 6 lbs                                                                                                 |
|----------------------------|-------------------------------------------------------------------------------------------------------|
| Phases                     | 1                                                                                                     |
| Connection                 | <u>1Ph-CT-SD-SD</u>                                                                                   |
| Primary Voltage            | <u>600</u>                                                                                            |
| Primary Max Current        | <u>0.25A</u>                                                                                          |
| Primary Markings           | <u>H1-H2</u>                                                                                          |
| Primary Terminals          | <u>Terminals</u>                                                                                      |
| Secondary Voltage          | 240/480                                                                                               |
| Secondary Max Current      | <u>0.63A</u>                                                                                          |
| Secondary Markings         | <u>X1-X2-X3-X4</u>                                                                                    |
| Secondary Terminals        | <u>Terminals</u>                                                                                      |
| Primary Taps               | N/A                                                                                                   |
| Conductor Material         | <u>Copper</u>                                                                                         |
| Temperatue Rise            | <u>80°C</u>                                                                                           |
| Insuation Class            | <u>130°C (Class B)</u>                                                                                |
| BIL (Insulation) Level     | <u>10kV</u>                                                                                           |
| Efficiency (@35% Load) %   | N/A                                                                                                   |
| Impedance Range            | <u>5.0 – 7.0%</u>                                                                                     |
| Sound (db)                 | <u>40</u>                                                                                             |
| Enclosure Type             | Core & Coil                                                                                           |
| Enclosure Size             | See Core & Coil Chart                                                                                 |
| Finish/Colour              | N/A                                                                                                   |
| Standards & Certifications | <u>CSA Certified File No. LR34493, UL Listed File No. E110286, ISO 9001:2015</u><br><u>Registered</u> |