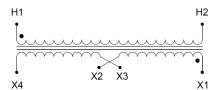

#### SCHEMATIC/DIAGRAM AND DIMENSION PICTURES

Single Phase Control Transformer with a capacity of 150VA, transforming 600 Volts to 240/480 Volts

#### PRODUCT SPECIFICATIONS

| PRODUCT SPECIFICATIONS     |                                                                                      |
|----------------------------|--------------------------------------------------------------------------------------|
| Weight                     | 6 lbs                                                                                |
| Phases                     | 1                                                                                    |
| Connection                 | 1Ph-CT-SD-SD                                                                         |
| Primary Voltage            | 600                                                                                  |
| Primary Max Current        | 0.25A                                                                                |
| Primary Markings           | H1-H2                                                                                |
| Primary Terminals          | <u>Terminals</u>                                                                     |
| Secondary Voltage          | 240/480                                                                              |
| Secondary Max Current      | <u>0.63A</u>                                                                         |
| Secondary Markings         | <u>X1-X2-X3-X4</u>                                                                   |
| Secondary Terminals        | <u>Terminals</u>                                                                     |
| Primary Taps               | N/A                                                                                  |
| Conductor Material         | <u>Copper</u>                                                                        |
| Temperatue Rise            | 80°C                                                                                 |
| Insuation Class            | 130°C (Class B)                                                                      |
| BIL (Insulation) Level     | 10kV                                                                                 |
| Efficiency (@35% Load) %   | N/A                                                                                  |
| Impedance Range            | 5.0 - 7.0%                                                                           |
| Sound (db)                 | 40                                                                                   |
| Enclosure Type             | Core & Coil                                                                          |
| Enclosure Size             | See Core & Coil Chart                                                                |
| Finish/Colour              | N/A                                                                                  |
| Standards & Certifications | CSA Certified File No. LR34493, UL Listed File No. E110286, ISO 9001:2015 Registered |