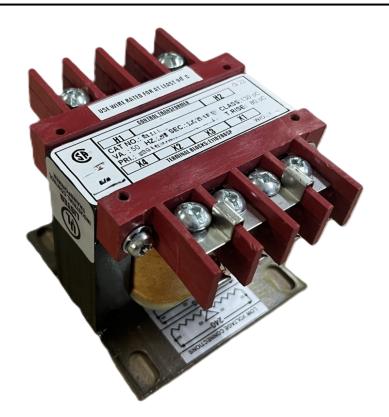

#### SCHEMATIC/DIAGRAM AND DIMENSION PICTURES

Single Phase Control Transformer with a capacity of 150VA, transforming 600 Volts to 240/480 Volts

#### PRODUCT SPECIFICATIONS

| PRODUCT SPECIFICATIONS     |                                                                                      |
|----------------------------|--------------------------------------------------------------------------------------|
| Weight                     | 6 lbs                                                                                |
| Phases                     | 1                                                                                    |
| Connection                 | 1Ph-CT-SD-SD                                                                         |
| Primary Voltage            | 600                                                                                  |
| Primary Max Current        | 0.25A                                                                                |
| Primary Markings           | H1-H2                                                                                |
| Primary Terminals          | <u>Terminals</u>                                                                     |
| Secondary Voltage          | 240/480                                                                              |
| Secondary Max Current      | <u>0.63A</u>                                                                         |
| Secondary Markings         | <u>X1-X2-X3-X4</u>                                                                   |
| Secondary Terminals        | <u>Terminals</u>                                                                     |
| Primary Taps               | N/A                                                                                  |
| Conductor Material         | <u>Copper</u>                                                                        |
| Temperatue Rise            | 80°C                                                                                 |
| Insuation Class            | 130°C (Class B)                                                                      |
| BIL (Insulation) Level     | 10kV                                                                                 |
| Efficiency (@35% Load) %   | N/A                                                                                  |
| Impedance Range            | 5.0 - 7.0%                                                                           |
| Sound (db)                 | 40                                                                                   |
| Enclosure Type             | Core & Coil                                                                          |
| Enclosure Size             | See Core & Coil Chart                                                                |
| Finish/Colour              | N/A                                                                                  |
| Standards & Certifications | CSA Certified File No. LR34493, UL Listed File No. E110286, ISO 9001:2015 Registered |