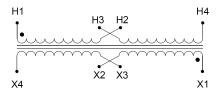

#### **SCHEMATIC/DIAGRAM AND DIMENSION PICTURES**

Single Phase Control Transformer with a capacity of 350VA, transforming 120/240 Volts to 12/24 Volts

## **PRODUCT SPECIFICATIONS**

| Weight                     | 40 lbs                                                                               |
|----------------------------|--------------------------------------------------------------------------------------|
| Phases                     | 1                                                                                    |
| Connection                 | 1Ph-CT-DD-SD                                                                         |
| Primary Voltage            | 120/240                                                                              |
| Primary Max Current        | 2.92A                                                                                |
| Primary Markings           | H1-H2-H3-H4                                                                          |
| Primary Terminals          | <u>Terminals</u>                                                                     |
| Secondary Voltage          | 12/24                                                                                |
| Secondary Max Current      | <u>29.17A</u>                                                                        |
| Secondary Markings         | <u>X1-X2-X3-X4</u>                                                                   |
| Secondary Terminals        | <u>Terminals</u>                                                                     |
| Primary Taps               | N/A                                                                                  |
| Conductor Material         | Copper                                                                               |
| Temperatue Rise            | 80°C                                                                                 |
| Insuation Class            | 130°C (Class B)                                                                      |
| BIL (Insulation) Level     | <u>10kV</u>                                                                          |
| Efficiency (@35% Load) %   | N/A                                                                                  |
| Impedance Range            | <u>5.0 - 7.0%</u>                                                                    |
| Sound (db)                 | 40                                                                                   |
| Enclosure Type             | Core & Coil                                                                          |
| Enclosure Size             | See Core & Coil Chart                                                                |
| Finish/Colour              | N/A                                                                                  |
| Standards & Certifications | CSA Certified File No. LR34493, UL Listed File No. E110286, ISO 9001:2015 Registered |