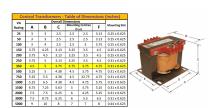

#### **SCHEMATIC/DIAGRAM AND DIMENSION PICTURES**

Single Phase Control Transformer with a capacity of 350VA, transforming 120/240 Volts to 12/24 Volts

## **PRODUCT SPECIFICATIONS**

| Weight                     | 40 lbs                                                                               |
|----------------------------|--------------------------------------------------------------------------------------|
| Phases                     | 1                                                                                    |
| Connection                 | 1Ph-CT-DD-SD                                                                         |
| Primary Voltage            | 120/240                                                                              |
| Primary Max Current        | 2.92A                                                                                |
| Primary Markings           | H1-H2-H3-H4                                                                          |
| Primary Terminals          | <u>Terminals</u>                                                                     |
| Secondary Voltage          | 12/24                                                                                |
| Secondary Max Current      | <u>29.17A</u>                                                                        |
| Secondary Markings         | <u>X1-X2-X3-X4</u>                                                                   |
| Secondary Terminals        | <u>Terminals</u>                                                                     |
| Primary Taps               | N/A                                                                                  |
| Conductor Material         | Copper                                                                               |
| Temperatue Rise            | 80°C                                                                                 |
| Insuation Class            | 130°C (Class B)                                                                      |
| BIL (Insulation) Level     | <u>10kV</u>                                                                          |
| Efficiency (@35% Load) %   | N/A                                                                                  |
| Impedance Range            | <u>5.0 - 7.0%</u>                                                                    |
| Sound (db)                 | 40                                                                                   |
| Enclosure Type             | Core & Coil                                                                          |
| Enclosure Size             | See Core & Coil Chart                                                                |
| Finish/Colour              | N/A                                                                                  |
| Standards & Certifications | CSA Certified File No. LR34493, UL Listed File No. E110286, ISO 9001:2015 Registered |