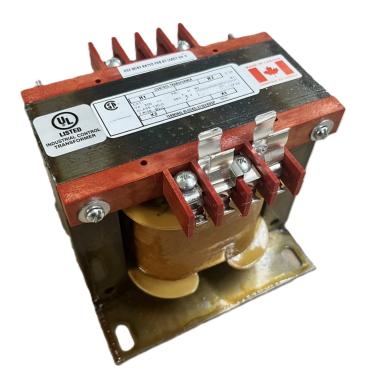

# 350VA 120/240 VOLTS TO 12/24 VOLTS SINGLE PHASE CONTROL TRANSFORMER

\$183.35 USD

Single Phase Control Transformer with a capacity of 350VA, transforming 120/240 Volts to 12/24 Volts

**SKU:** CS350K-Z

**Categories:** Control Transformers

## **PRODUCT SPECIFICATIONS**

| Weight                     | 40 lbs                                                                               |
|----------------------------|--------------------------------------------------------------------------------------|
| Phases                     | 1                                                                                    |
| Connection                 | 1Ph-CT-DD-SD                                                                         |
| Primary Voltage            | 120/240                                                                              |
| Primary Max Current        | 2.92A                                                                                |
| Primary Markings           | H1-H2-H3-H4                                                                          |
| Primary Terminals          | <u>Terminals</u>                                                                     |
| Secondary Voltage          | 12/24                                                                                |
| Secondary Max Current      | 29.17A                                                                               |
| Secondary Markings         | <u>X1-X2-X3-X4</u>                                                                   |
| Secondary Terminals        | <u>Terminals</u>                                                                     |
| Primary Taps               | N/A                                                                                  |
| Conductor Material         | Copper                                                                               |
| Temperatue Rise            | 80°C                                                                                 |
| Insuation Class            | 130°C (Class B)                                                                      |
| BIL (Insulation) Level     | <u>10kV</u>                                                                          |
| Efficiency (@35% Load) %   | N/A                                                                                  |
| Impedance Range            | 5.0 - 7.0%                                                                           |
| Sound (db)                 | 40                                                                                   |
| Enclosure Type             | Core & Coil                                                                          |
| Enclosure Size             | See Core & Coil Chart                                                                |
| Finish/Colour              | N/A                                                                                  |
| Standards & Certifications | CSA Certified File No. LR34493, UL Listed File No. E110286, ISO 9001:2015 Registered |