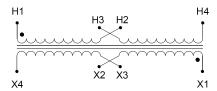

#### **SCHEMATIC/DIAGRAM AND DIMENSION PICTURES**

Single Phase Control Transformer with a capacity of 350VA, transforming 120/240 Volts to 12/24 Volts

## **PRODUCT SPECIFICATIONS**

| Weight                     | 40 lbs                                                                               |
|----------------------------|--------------------------------------------------------------------------------------|
| Phases                     | 1                                                                                    |
| Connection                 | 1Ph-CT-DD-SD                                                                         |
| Primary Voltage            | 120/240                                                                              |
| Primary Max Current        | 2.92A                                                                                |
| Primary Markings           | H1-H2-H3-H4                                                                          |
| Primary Terminals          | <u>Terminals</u>                                                                     |
| Secondary Voltage          | 12/24                                                                                |
| Secondary Max Current      | 29.17A                                                                               |
| Secondary Markings         | <u>X1-X2-X3-X4</u>                                                                   |
| Secondary Terminals        | <u>Terminals</u>                                                                     |
| Primary Taps               | N/A                                                                                  |
| Conductor Material         | Copper                                                                               |
| Temperatue Rise            | 80°C                                                                                 |
| Insuation Class            | 130°C (Class B)                                                                      |
| BIL (Insulation) Level     | <u>10kV</u>                                                                          |
| Efficiency (@35% Load) %   | N/A                                                                                  |
| Impedance Range            | 5.0 - 7.0%                                                                           |
| Sound (db)                 | 40                                                                                   |
| Enclosure Type             | Core & Coil                                                                          |
| Enclosure Size             | See Core & Coil Chart                                                                |
| Finish/Colour              | N/A                                                                                  |
| Standards & Certifications | CSA Certified File No. LR34493, UL Listed File No. E110286, ISO 9001:2015 Registered |