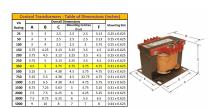

#### **SCHEMATIC/DIAGRAM AND DIMENSION PICTURES**

Single Phase Control Transformer with a capacity of 350VA, transforming 120/240 Volts to 12/24 Volts

## **PRODUCT SPECIFICATIONS**

| Weight                     | 40 lbs                                                                               |
|----------------------------|--------------------------------------------------------------------------------------|
| Phases                     | 1                                                                                    |
| Connection                 | 1Ph-CT-DD-SD                                                                         |
| Primary Voltage            | 120/240                                                                              |
| Primary Max Current        | 2.92A                                                                                |
| Primary Markings           | H1-H2-H3-H4                                                                          |
| Primary Terminals          | <u>Terminals</u>                                                                     |
| Secondary Voltage          | 12/24                                                                                |
| Secondary Max Current      | 29.17A                                                                               |
| Secondary Markings         | <u>X1-X2-X3-X4</u>                                                                   |
| Secondary Terminals        | <u>Terminals</u>                                                                     |
| Primary Taps               | N/A                                                                                  |
| Conductor Material         | Copper                                                                               |
| Temperatue Rise            | 80°C                                                                                 |
| Insuation Class            | 130°C (Class B)                                                                      |
| BIL (Insulation) Level     | <u>10kV</u>                                                                          |
| Efficiency (@35% Load) %   | N/A                                                                                  |
| Impedance Range            | 5.0 - 7.0%                                                                           |
| Sound (db)                 | 40                                                                                   |
| Enclosure Type             | Core & Coil                                                                          |
| Enclosure Size             | See Core & Coil Chart                                                                |
| Finish/Colour              | N/A                                                                                  |
| Standards & Certifications | CSA Certified File No. LR34493, UL Listed File No. E110286, ISO 9001:2015 Registered |