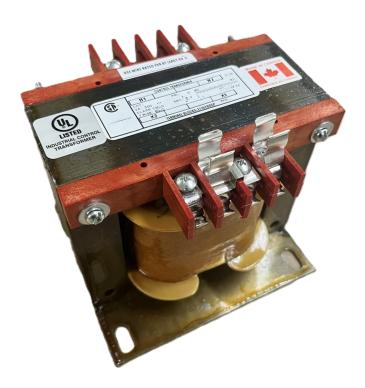

# 350VA 120/240 VOLTS TO 12/24 VOLTS SINGLE PHASE CONTROL TRANSFORMER

\$251.16 CAD

Single Phase Control Transformer with a capacity of 350VA, transforming 120/240 Volts to 12/24 Volts

**SKU:** CS350K-Z

**Categories:** Control Transformers

# 350VA 120/240 VOLTS TO 12/24 VOLTS SINGLE PHASE CONTROL TRANSFORMER

## **PRODUCT SPECIFICATIONS**

| Weight                     | 40 lbs                                                                               |
|----------------------------|--------------------------------------------------------------------------------------|
| Phases                     | 1                                                                                    |
| Connection                 | 1Ph-CT-DD-SD                                                                         |
| Primary Voltage            | 120/240                                                                              |
| Primary Max Current        | 2.92A                                                                                |
| Primary Markings           | H1-H2-H3-H4                                                                          |
| Primary Terminals          | <u>Terminals</u>                                                                     |
| Secondary Voltage          | 12/24                                                                                |
| Secondary Max Current      | 29.17A                                                                               |
| Secondary Markings         | <u>X1-X2-X3-X4</u>                                                                   |
| Secondary Terminals        | <u>Terminals</u>                                                                     |
| Primary Taps               | N/A                                                                                  |
| Conductor Material         | Copper                                                                               |
| Temperatue Rise            | 80°C                                                                                 |
| Insuation Class            | 130°C (Class B)                                                                      |
| BIL (Insulation) Level     | <u>10kV</u>                                                                          |
| Efficiency (@35% Load) %   | N/A                                                                                  |
| Impedance Range            | 5.0 - 7.0%                                                                           |
| Sound (db)                 | 40                                                                                   |
| Enclosure Type             | Core & Coil                                                                          |
| Enclosure Size             | See Core & Coil Chart                                                                |
| Finish/Colour              | N/A                                                                                  |
| Standards & Certifications | CSA Certified File No. LR34493, UL Listed File No. E110286, ISO 9001:2015 Registered |