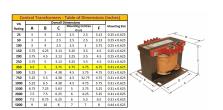

#### **SCHEMATIC/DIAGRAM AND DIMENSION PICTURES**

Single Phase Control Transformer with a capacity of 350VA, transforming 120/240 Volts to 12/24 Volts

## **PRODUCT SPECIFICATIONS**

| Weight                     | 40 lbs                                                                               |
|----------------------------|--------------------------------------------------------------------------------------|
| Phases                     | 1                                                                                    |
| Connection                 | 1Ph-CT-DD-SD                                                                         |
| Primary Voltage            | 120/240                                                                              |
| Primary Max Current        | 2.92A                                                                                |
| Primary Markings           | H1-H2-H3-H4                                                                          |
| Primary Terminals          | <u>Terminals</u>                                                                     |
| Secondary Voltage          | 12/24                                                                                |
| Secondary Max Current      | 29.17A                                                                               |
| Secondary Markings         | <u>X1-X2-X3-X4</u>                                                                   |
| Secondary Terminals        | <u>Terminals</u>                                                                     |
| Primary Taps               | N/A                                                                                  |
| Conductor Material         | Copper                                                                               |
| Temperatue Rise            | 80°C                                                                                 |
| Insuation Class            | 130°C (Class B)                                                                      |
| BIL (Insulation) Level     | <u>10kV</u>                                                                          |
| Efficiency (@35% Load) %   | N/A                                                                                  |
| Impedance Range            | 5.0 - 7.0%                                                                           |
| Sound (db)                 | 40                                                                                   |
| Enclosure Type             | Core & Coil                                                                          |
| Enclosure Size             | See Core & Coil Chart                                                                |
| Finish/Colour              | N/A                                                                                  |
| Standards & Certifications | CSA Certified File No. LR34493, UL Listed File No. E110286, ISO 9001:2015 Registered |