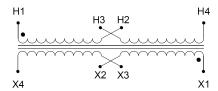

#### **SCHEMATIC/DIAGRAM AND DIMENSION PICTURES**

Single Phase Control Transformer with a capacity of 350VA, transforming 120/240 Volts to 12/24 Volts

## **PRODUCT SPECIFICATIONS**

| Weight                     | 40 lbs                                                                               |
|----------------------------|--------------------------------------------------------------------------------------|
| Phases                     | 1                                                                                    |
| Connection                 | 1Ph-CT-DD-SD                                                                         |
| Primary Voltage            | 120/240                                                                              |
| Primary Max Current        | 2.92A                                                                                |
| Primary Markings           | H1-H2-H3-H4                                                                          |
| Primary Terminals          | <u>Terminals</u>                                                                     |
| Secondary Voltage          | 12/24                                                                                |
| Secondary Max Current      | 29.17A                                                                               |
| Secondary Markings         | <u>X1-X2-X3-X4</u>                                                                   |
| Secondary Terminals        | <u>Terminals</u>                                                                     |
| Primary Taps               | N/A                                                                                  |
| Conductor Material         | Copper                                                                               |
| Temperatue Rise            | 80°C                                                                                 |
| Insuation Class            | 130°C (Class B)                                                                      |
| BIL (Insulation) Level     | <u>10kV</u>                                                                          |
| Efficiency (@35% Load) %   | N/A                                                                                  |
| Impedance Range            | 5.0 - 7.0%                                                                           |
| Sound (db)                 | 40                                                                                   |
| Enclosure Type             | Core & Coil                                                                          |
| Enclosure Size             | See Core & Coil Chart                                                                |
| Finish/Colour              | N/A                                                                                  |
| Standards & Certifications | CSA Certified File No. LR34493, UL Listed File No. E110286, ISO 9001:2015 Registered |