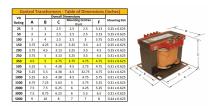

#### **SCHEMATIC/DIAGRAM AND DIMENSION PICTURES**

Single Phase Control Transformer with a capacity of 350VA, transforming 120/240 Volts to 12/24 Volts

### **PRODUCT SPECIFICATIONS**

| Weight                     | 40 lbs                                                                               |
|----------------------------|--------------------------------------------------------------------------------------|
| Phases                     | 1                                                                                    |
| Connection                 | 1Ph-CT-DD-SD                                                                         |
| Primary Voltage            | 120/240                                                                              |
| Primary Max Current        | 2.92A                                                                                |
| Primary Markings           | H1-H2-H3-H4                                                                          |
| Primary Terminals          | <u>Terminals</u>                                                                     |
| Secondary Voltage          | 12/24                                                                                |
| Secondary Max Current      | <u>29.17A</u>                                                                        |
| Secondary Markings         | <u>X1-X2-X3-X4</u>                                                                   |
| Secondary Terminals        | <u>Terminals</u>                                                                     |
| Primary Taps               | N/A                                                                                  |
| Conductor Material         | Copper                                                                               |
| Temperatue Rise            | 80°C                                                                                 |
| Insuation Class            | 130°C (Class B)                                                                      |
| BIL (Insulation) Level     | <u>10kV</u>                                                                          |
| Efficiency (@35% Load) %   | N/A                                                                                  |
| Impedance Range            | <u>5.0 - 7.0%</u>                                                                    |
| Sound (db)                 | 40                                                                                   |
| Enclosure Type             | Core & Coil                                                                          |
| Enclosure Size             | See Core & Coil Chart                                                                |
| Finish/Colour              | N/A                                                                                  |
| Standards & Certifications | CSA Certified File No. LR34493, UL Listed File No. E110286, ISO 9001:2015 Registered |