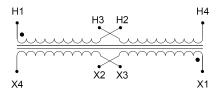

#### **SCHEMATIC/DIAGRAM AND DIMENSION PICTURES**

Single Phase Control Transformer with a capacity of 350VA, transforming 120/240 Volts to 12/24 Volts

### **PRODUCT SPECIFICATIONS**

| Weight                     | 40 lbs                                                                               |
|----------------------------|--------------------------------------------------------------------------------------|
| Phases                     | 1                                                                                    |
| Connection                 | 1Ph-CT-DD-SD                                                                         |
| Primary Voltage            | 120/240                                                                              |
| Primary Max Current        | 2.92A                                                                                |
| Primary Markings           | H1-H2-H3-H4                                                                          |
| Primary Terminals          | <u>Terminals</u>                                                                     |
| Secondary Voltage          | 12/24                                                                                |
| Secondary Max Current      | <u>29.17A</u>                                                                        |
| Secondary Markings         | <u>X1-X2-X3-X4</u>                                                                   |
| Secondary Terminals        | <u>Terminals</u>                                                                     |
| Primary Taps               | N/A                                                                                  |
| Conductor Material         | Copper                                                                               |
| Temperatue Rise            | 80°C                                                                                 |
| Insuation Class            | 130°C (Class B)                                                                      |
| BIL (Insulation) Level     | <u>10kV</u>                                                                          |
| Efficiency (@35% Load) %   | N/A                                                                                  |
| Impedance Range            | <u>5.0 - 7.0%</u>                                                                    |
| Sound (db)                 | 40                                                                                   |
| Enclosure Type             | Core & Coil                                                                          |
| Enclosure Size             | See Core & Coil Chart                                                                |
| Finish/Colour              | N/A                                                                                  |
| Standards & Certifications | CSA Certified File No. LR34493, UL Listed File No. E110286, ISO 9001:2015 Registered |