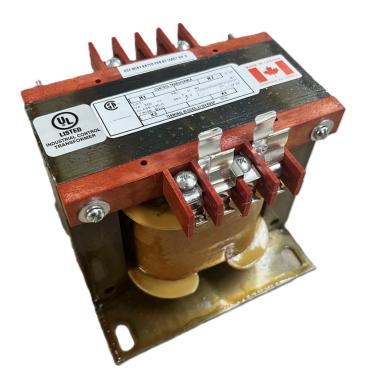

## 350VA 120/240 VOLTS TO 12/24 VOLTS SINGLE PHASE CONTROL TRANSFORMER

\$183.35 USD

Single Phase Control Transformer with a capacity of 350VA, transforming 120/240 Volts to 12/24 Volts

**SKU:** CS350K-Z

**Categories:** Control Transformers

# 350VA 120/240 VOLTS TO 12/24 VOLTS SINGLE PHASE CONTROL TRANSFORMER

# 350VA 120/240 VOLTS TO 12/24 VOLTS SINGLE PHASE CONTROL TRANSFORMER

| VA                   | 350        |
|----------------------|------------|
| Country/Manufacturer | Canada/RPM |