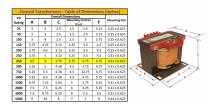

#### **SCHEMATIC/DIAGRAM AND DIMENSION PICTURES**

Single Phase Control Transformer with a capacity of 350VA, transforming 120/240 Volts to 12/24 Volts