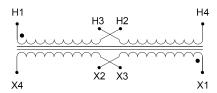

#### **SCHEMATIC/DIAGRAM AND DIMENSION PICTURES**

Single Phase Control Transformer with a capacity of 350VA, transforming 120/240 Volts to 12/24 Volts

## **PRODUCT SPECIFICATIONS**

| Weight                     | 40 lbs                                                                               |
|----------------------------|--------------------------------------------------------------------------------------|
| Phases                     | 1                                                                                    |
| Connection                 | 1Ph-CT-DD-SD                                                                         |
| Primary Voltage            | 120/240                                                                              |
| Primary Max Current        | 2.92A                                                                                |
| Primary Markings           | H1-H2-H3-H4                                                                          |
| Primary Terminals          | <u>Terminals</u>                                                                     |
| Secondary Voltage          | 12/24                                                                                |
| Secondary Max Current      | <u>29.17A</u>                                                                        |
| Secondary Markings         | <u>X1-X2-X3-X4</u>                                                                   |
| Secondary Terminals        | <u>Terminals</u>                                                                     |
| Primary Taps               | N/A                                                                                  |
| Conductor Material         | Copper                                                                               |
| Temperatue Rise            | 80°C                                                                                 |
| Insuation Class            | 130°C (Class B)                                                                      |
| BIL (Insulation) Level     | <u>10kV</u>                                                                          |
| Efficiency (@35% Load) %   | N/A                                                                                  |
| Impedance Range            | <u>5.0 - 7.0%</u>                                                                    |
| Sound (db)                 | 40                                                                                   |
| Enclosure Type             | Core & Coil                                                                          |
| Enclosure Size             | See Core & Coil Chart                                                                |
| Finish/Colour              | N/A                                                                                  |
| Standards & Certifications | CSA Certified File No. LR34493, UL Listed File No. E110286, ISO 9001:2015 Registered |