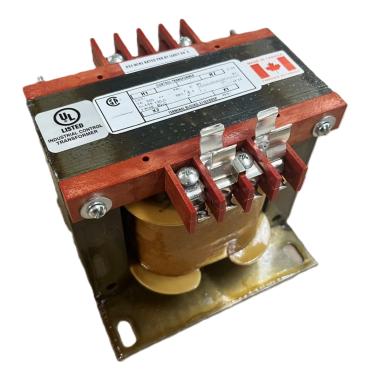

### 350VA 120/240 VOLTS TO 12/24 VOLTS SINGLE PHASE CONTROL TRANSFORMER

## 350VA 120/240 VOLTS TO 12/24 VOLTS SINGLE PHASE CONTROL TRANSFORMER

# \$184.97 USD

Single Phase Control Transformer with a capacity of 350VA, transforming 120/240 Volts to 12/24 Volts

SKU: CS350K-Z Categories: <u>Control Transformers</u>

#### 350VA 120/240 VOLTS TO 12/24 VOLTS SINGLE PHASE CONTROL TRANSFORMER

| VA                   | 350        | ŀ |
|----------------------|------------|---|
| Country/Manufacturer | Canada/RPM |   |