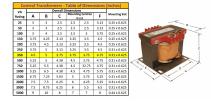

#### SCHEMATIC/DIAGRAM AND DIMENSION PICTURES

Single Phase Control Transformer with a capacity of 350VA, transforming 120/240 Volts to 12/24 Volts

**OFFICIAL QUOTE** 

#### **PRODUCT SPECIFICATIONS**

| Weight                     | 40 lbs                                                                                                |
|----------------------------|-------------------------------------------------------------------------------------------------------|
| Phases                     | 1                                                                                                     |
| Connection                 | <u>1Ph-CT-DD-SD</u>                                                                                   |
| Primary Voltage            | 120/240                                                                                               |
| Primary Max Current        | <u>2.92A</u>                                                                                          |
| Primary Markings           | <u>H1-H2-H3-H4</u>                                                                                    |
| Primary Terminals          | Terminals                                                                                             |
| Secondary Voltage          | 12/24                                                                                                 |
| Secondary Max Current      | <u>29.17A</u>                                                                                         |
| Secondary Markings         | <u>X1-X2-X3-X4</u>                                                                                    |
| Secondary Terminals        | Terminals                                                                                             |
| Primary Taps               | N/A                                                                                                   |
| Conductor Material         | Copper                                                                                                |
| Temperatue Rise            | <u>80°C</u>                                                                                           |
| Insuation Class            | <u>130°C (Class B)</u>                                                                                |
| BIL (Insulation) Level     | <u>10kV</u>                                                                                           |
| Efficiency (@35% Load) %   | N/A                                                                                                   |
| Impedance Range            | <u>5.0 – 7.0%</u>                                                                                     |
| Sound (db)                 | <u>40</u>                                                                                             |
| Enclosure Type             | Core & Coil                                                                                           |
| Enclosure Size             | See Core & Coil Chart                                                                                 |
| Finish/Colour              | N/A                                                                                                   |
| Standards & Certifications | <u>CSA Certified File No. LR34493, UL Listed File No. E110286, ISO 9001:2015</u><br><u>Registered</u> |