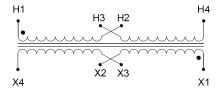

#### SCHEMATIC/DIAGRAM AND DIMENSION PICTURES

Single Phase Control Transformer with a capacity of 350VA, transforming 120/240 Volts to 12/24 Volts

**OFFICIAL QUOTE** 

#### **PRODUCT SPECIFICATIONS**

| Weight                     | 40 lbs                                                                                                |
|----------------------------|-------------------------------------------------------------------------------------------------------|
| Phases                     | 1                                                                                                     |
| Connection                 | <u>1Ph-CT-DD-SD</u>                                                                                   |
| Primary Voltage            | 120/240                                                                                               |
| Primary Max Current        | <u>2.92A</u>                                                                                          |
| Primary Markings           | <u>H1-H2-H3-H4</u>                                                                                    |
| Primary Terminals          | Terminals                                                                                             |
| Secondary Voltage          | 12/24                                                                                                 |
| Secondary Max Current      | <u>29.17A</u>                                                                                         |
| Secondary Markings         | <u>X1-X2-X3-X4</u>                                                                                    |
| Secondary Terminals        | Terminals                                                                                             |
| Primary Taps               | N/A                                                                                                   |
| Conductor Material         | Copper                                                                                                |
| Temperatue Rise            | <u>80°C</u>                                                                                           |
| Insuation Class            | <u>130°C (Class B)</u>                                                                                |
| BIL (Insulation) Level     | <u>10kV</u>                                                                                           |
| Efficiency (@35% Load) %   | N/A                                                                                                   |
| Impedance Range            | <u>5.0 – 7.0%</u>                                                                                     |
| Sound (db)                 | <u>40</u>                                                                                             |
| Enclosure Type             | Core & Coil                                                                                           |
| Enclosure Size             | See Core & Coil Chart                                                                                 |
| Finish/Colour              | N/A                                                                                                   |
| Standards & Certifications | <u>CSA Certified File No. LR34493, UL Listed File No. E110286, ISO 9001:2015</u><br><u>Registered</u> |