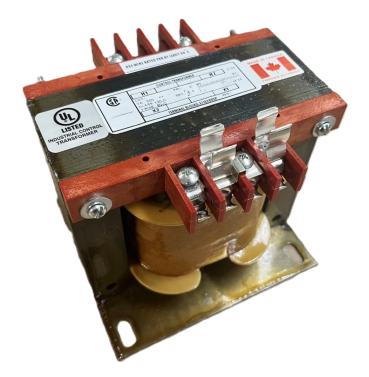

### 350VA 120/240 VOLTS TO 12/24 VOLTS SINGLE PHASE CONTROL TRANSFORMER

## 350VA 120/240 VOLTS TO 12/24 VOLTS SINGLE PHASE CONTROL TRANSFORMER

# \$183.35 USD

Single Phase Control Transformer with a capacity of 350VA, transforming 120/240 Volts to 12/24 Volts

SKU: CS350K-Z Categories: <u>Control Transformers</u>

#### 350VA 120/240 VOLTS TO 12/24 **VOLTS SINGLE PHASE CONTROL** TRANSFORMER

#### 350VA 120/240 VOLTS TO 12/24 VOLTS SINGLE PHASE CONTROL TRANSFORMER

| VA                   | 350        | ŀ |
|----------------------|------------|---|
| Country/Manufacturer | Canada/RPM |   |