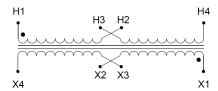

#### **SCHEMATIC/DIAGRAM AND DIMENSION PICTURES**

Single Phase Control Transformer with a capacity of 350VA, transforming 120/240 Volts to 12/24 Volts

## **PRODUCT SPECIFICATIONS**

| Weight                     | 40 lbs                                                                               |
|----------------------------|--------------------------------------------------------------------------------------|
| Phases                     | 1                                                                                    |
| Connection                 | 1Ph-CT-DD-SD                                                                         |
| Primary Voltage            | 120/240                                                                              |
| Primary Max Current        | 2.92A                                                                                |
| Primary Markings           | H1-H2-H3-H4                                                                          |
| Primary Terminals          | <u>Terminals</u>                                                                     |
| Secondary Voltage          | 12/24                                                                                |
| Secondary Max Current      | <u>29.17A</u>                                                                        |
| Secondary Markings         | <u>X1-X2-X3-X4</u>                                                                   |
| Secondary Terminals        | <u>Terminals</u>                                                                     |
| Primary Taps               | N/A                                                                                  |
| Conductor Material         | Copper                                                                               |
| Temperatue Rise            | 80°C                                                                                 |
| Insuation Class            | 130°C (Class B)                                                                      |
| BIL (Insulation) Level     | <u>10kV</u>                                                                          |
| Efficiency (@35% Load) %   | N/A                                                                                  |
| Impedance Range            | <u>5.0 - 7.0%</u>                                                                    |
| Sound (db)                 | 40                                                                                   |
| Enclosure Type             | Core & Coil                                                                          |
| Enclosure Size             | See Core & Coil Chart                                                                |
| Finish/Colour              | N/A                                                                                  |
| Standards & Certifications | CSA Certified File No. LR34493, UL Listed File No. E110286, ISO 9001:2015 Registered |