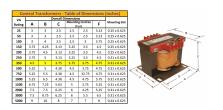

#### **SCHEMATIC/DIAGRAM AND DIMENSION PICTURES**

Single Phase Control Transformer with a capacity of 350VA, transforming 120/240 Volts to 12/24 Volts