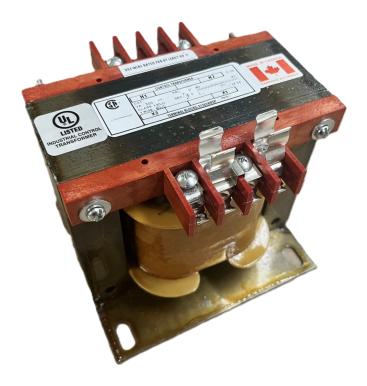

# 350VA 120/240 VOLTS TO 12/24 VOLTS SINGLE PHASE CONTROL TRANSFORMER

\$251.16 CAD

Single Phase Control Transformer with a capacity of 350VA, transforming 120/240 Volts to 12/24 Volts

**SKU:** CS350K-Z

**Categories:** Control Transformers

## **PRODUCT SPECIFICATIONS**

| Weight                     | 40 lbs                                                                               |
|----------------------------|--------------------------------------------------------------------------------------|
| Phases                     | 1                                                                                    |
| Connection                 | 1Ph-CT-DD-SD                                                                         |
| Primary Voltage            | 120/240                                                                              |
| Primary Max Current        | 2.92A                                                                                |
| Primary Markings           | H1-H2-H3-H4                                                                          |
| Primary Terminals          | <u>Terminals</u>                                                                     |
| Secondary Voltage          | 12/24                                                                                |
| Secondary Max Current      | <u>29.17A</u>                                                                        |
| Secondary Markings         | <u>X1-X2-X3-X4</u>                                                                   |
| Secondary Terminals        | <u>Terminals</u>                                                                     |
| Primary Taps               | N/A                                                                                  |
| Conductor Material         | Copper                                                                               |
| Temperatue Rise            | 80°C                                                                                 |
| Insuation Class            | 130°C (Class B)                                                                      |
| BIL (Insulation) Level     | <u>10kV</u>                                                                          |
| Efficiency (@35% Load) %   | N/A                                                                                  |
| Impedance Range            | <u>5.0 - 7.0%</u>                                                                    |
| Sound (db)                 | 40                                                                                   |
| Enclosure Type             | Core & Coil                                                                          |
| Enclosure Size             | See Core & Coil Chart                                                                |
| Finish/Colour              | N/A                                                                                  |
| Standards & Certifications | CSA Certified File No. LR34493, UL Listed File No. E110286, ISO 9001:2015 Registered |