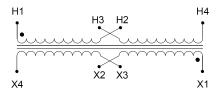

#### **SCHEMATIC/DIAGRAM AND DIMENSION PICTURES**

Single Phase Control Transformer with a capacity of 350VA, transforming 120/240 Volts to 12/24 Volts

## **PRODUCT SPECIFICATIONS**

| PRODUCT SPECIFICATIONS     |                                                                                      |  |
|----------------------------|--------------------------------------------------------------------------------------|--|
| Weight                     | 40 lbs                                                                               |  |
| Phases                     | 1                                                                                    |  |
| Connection                 | 1Ph-CT-DD-SD                                                                         |  |
| Primary Voltage            | 120/240                                                                              |  |
| Primary Max Current        | 2.92A                                                                                |  |
| Primary Markings           | H1-H2-H3-H4                                                                          |  |
| Primary Terminals          | <u>Terminals</u>                                                                     |  |
| Secondary Voltage          | 12/24                                                                                |  |
| Secondary Max Current      | <u>29.17A</u>                                                                        |  |
| Secondary Markings         | <u>X1-X2-X3-X4</u>                                                                   |  |
| Secondary Terminals        | <u>Terminals</u>                                                                     |  |
| Primary Taps               | N/A                                                                                  |  |
| Conductor Material         | Copper                                                                               |  |
| Temperatue Rise            | 80°C                                                                                 |  |
| Insuation Class            | 130°C (Class B)                                                                      |  |
| BIL (Insulation) Level     | <u>10kV</u>                                                                          |  |
| Efficiency (@35% Load) %   | N/A                                                                                  |  |
| Impedance Range            | <u>5.0 - 7.0%</u>                                                                    |  |
| Sound (db)                 | 40                                                                                   |  |
| Enclosure Type             | Core & Coil                                                                          |  |
| Enclosure Size             | See Core & Coil Chart                                                                |  |
| Finish/Colour              | N/A                                                                                  |  |
| Standards & Certifications | CSA Certified File No. LR34493, UL Listed File No. E110286, ISO 9001:2015 Registered |  |