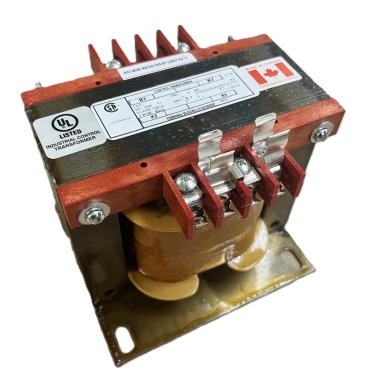

# 350VA 120/240 VOLTS TO 12/24 VOLTS SINGLE PHASE CONTROL TRANSFORMER

\$251.16 CAD

Single Phase Control Transformer with a capacity of 350VA, transforming 120/240 Volts to 12/24 Volts

**SKU:** CS350K-Z

**Categories:** Control Transformers

## **PRODUCT SPECIFICATIONS**

| PRODUCT SPECIFICATIONS     |                                                                                      |  |
|----------------------------|--------------------------------------------------------------------------------------|--|
| Weight                     | 40 lbs                                                                               |  |
| Phases                     | 1                                                                                    |  |
| Connection                 | 1Ph-CT-DD-SD                                                                         |  |
| Primary Voltage            | 120/240                                                                              |  |
| Primary Max Current        | 2.92A                                                                                |  |
| Primary Markings           | H1-H2-H3-H4                                                                          |  |
| Primary Terminals          | <u>Terminals</u>                                                                     |  |
| Secondary Voltage          | 12/24                                                                                |  |
| Secondary Max Current      | <u>29.17A</u>                                                                        |  |
| Secondary Markings         | <u>X1-X2-X3-X4</u>                                                                   |  |
| Secondary Terminals        | <u>Terminals</u>                                                                     |  |
| Primary Taps               | N/A                                                                                  |  |
| Conductor Material         | Copper                                                                               |  |
| Temperatue Rise            | 80°C                                                                                 |  |
| Insuation Class            | 130°C (Class B)                                                                      |  |
| BIL (Insulation) Level     | <u>10kV</u>                                                                          |  |
| Efficiency (@35% Load) %   | N/A                                                                                  |  |
| Impedance Range            | <u>5.0 - 7.0%</u>                                                                    |  |
| Sound (db)                 | 40                                                                                   |  |
| Enclosure Type             | Core & Coil                                                                          |  |
| Enclosure Size             | See Core & Coil Chart                                                                |  |
| Finish/Colour              | N/A                                                                                  |  |
| Standards & Certifications | CSA Certified File No. LR34493, UL Listed File No. E110286, ISO 9001:2015 Registered |  |