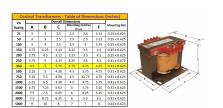

#### **SCHEMATIC/DIAGRAM AND DIMENSION PICTURES**

Single Phase Control Transformer with a capacity of 350VA, transforming 120/240 Volts to 12/24 Volts