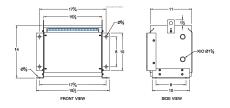

#### **SCHEMATIC/DIAGRAM AND DIMENSION PICTURES**

Three Phase Isolation Transformer with a capacity of 3kVA, transforming 416 Volts to 416Y/240 Volts