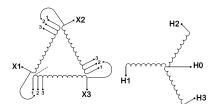

#### **SCHEMATIC/DIAGRAM AND DIMENSION PICTURES**

Three Phase Isolation Transformer with a capacity of 3kVA, transforming 416 Volts to 416Y/240 Volts

#### **PRODUCT SPECIFICATIONS**

| Weight                     | 73 lbs                                                                               |
|----------------------------|--------------------------------------------------------------------------------------|
| Phases                     | 3                                                                                    |
| kVA                        | 3                                                                                    |
| Connection                 | 3Ph-DY-3T-SU                                                                         |
| Primary Voltage            | 416                                                                                  |
| Primary Max Current        | 4.16A                                                                                |
| Primary Markings           | H1-H2-H3                                                                             |
| Primary Terminals          | #2-14 AWG                                                                            |
| Secondary Voltage          | 416Y/240                                                                             |
| Secondary Max Current      | 4.16A                                                                                |
| Secondary Markings         | <u>X0-X1-X2-X3</u>                                                                   |
| Secondary Terminals        | #2-14 AWG                                                                            |
| Primary Taps               | <u>+/- 1 x 5%</u>                                                                    |
| Conductor Material         | <u>Copper</u>                                                                        |
| BIL (Insulation) Level     | <u>10kV</u>                                                                          |
| Efficiency (@35% Load) %   | N/A                                                                                  |
| Impedance Range            | <u>5.0 - 7.0%</u>                                                                    |
| Sound (db)                 | 40                                                                                   |
| Enclosure Type             | NEMA 1                                                                               |
| Enclosure Size             | <u>E1-3</u>                                                                          |
| Finish/Colour              | Polyester Powder Coat - ANSI/ASA 61 Grey                                             |
| Standards & Certifications | CSA Certified File No. LR34493, UL Listed File No. E108255, ISO 9001:2015 Registered |
| Temperatue Rise            | 115°C                                                                                |