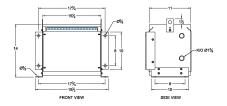

#### **SCHEMATIC/DIAGRAM AND DIMENSION PICTURES**

Three Phase Isolation Transformer with a capacity of 3kVA, transforming 416 Volts to 416Y/240 Volts