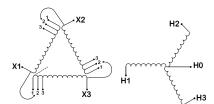

#### **SCHEMATIC/DIAGRAM AND DIMENSION PICTURES**

Three Phase Isolation Transformer with a capacity of 3kVA, transforming 416 Volts to 416Y/240 Volts

#### **PRODUCT SPECIFICATIONS**

| Weight                     | 73 lbs                                                                               |
|----------------------------|--------------------------------------------------------------------------------------|
| Phases                     | 3                                                                                    |
| kVA                        | 3                                                                                    |
| Connection                 | 3Ph-DY-3T-SU                                                                         |
| Primary Voltage            | 416                                                                                  |
| Primary Max Current        | 4.16A                                                                                |
| Primary Markings           | H1-H2-H3                                                                             |
| Primary Terminals          | #2-14 AWG                                                                            |
| Secondary Voltage          | 416Y/240                                                                             |
| Secondary Max Current      | 4.16A                                                                                |
| Secondary Markings         | <u>X0-X1-X2-X3</u>                                                                   |
| Secondary Terminals        | #2-14 AWG                                                                            |
| Primary Taps               | <u>+/- 1 x 5%</u>                                                                    |
| Conductor Material         | <u>Copper</u>                                                                        |
| BIL (Insulation) Level     | <u>10kV</u>                                                                          |
| Efficiency (@35% Load) %   | N/A                                                                                  |
| Impedance Range            | <u>5.0 - 7.0%</u>                                                                    |
| Sound (db)                 | 40                                                                                   |
| Enclosure Type             | NEMA 1                                                                               |
| Enclosure Size             | <u>E1-3</u>                                                                          |
| Finish/Colour              | Polyester Powder Coat - ANSI/ASA 61 Grey                                             |
| Standards & Certifications | CSA Certified File No. LR34493, UL Listed File No. E108255, ISO 9001:2015 Registered |
| Temperatue Rise            | 115°C                                                                                |