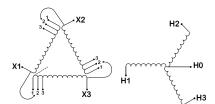

#### **SCHEMATIC/DIAGRAM AND DIMENSION PICTURES**

Three Phase Isolation Transformer with a capacity of 3kVA, transforming 416 Volts to 416Y/240 Volts

#### PRODUCT SPECIFICATIONS

| PRODUCT SPECIFICATIONS     |                                                                                      |
|----------------------------|--------------------------------------------------------------------------------------|
| Weight                     | 73 lbs                                                                               |
| Phases                     | 3                                                                                    |
| kVA                        | 3                                                                                    |
| Connection                 | 3Ph-DY-3T-SU                                                                         |
| Primary Voltage            | 416                                                                                  |
| Primary Max Current        | 4.16A                                                                                |
| Primary Markings           | H1-H2-H3                                                                             |
| Primary Terminals          | #2-14 AWG                                                                            |
| Secondary Voltage          | 416Y/240                                                                             |
| Secondary Max Current      | 4.16A                                                                                |
| Secondary Markings         | <u>X0-X1-X2-X3</u>                                                                   |
| Secondary Terminals        | #2-14 AWG                                                                            |
| Primary Taps               | +/- 1 x 5%                                                                           |
| Conductor Material         | Copper                                                                               |
| BIL (Insulation) Level     | 10kV                                                                                 |
| Efficiency (@35% Load) %   | N/A                                                                                  |
| Impedance Range            | <u>5.0 - 7.0%</u>                                                                    |
| Sound (db)                 | 40                                                                                   |
| Enclosure Type             | NEMA 1                                                                               |
| Enclosure Size             | E1-3                                                                                 |
| Finish/Colour              | Polyester Powder Coat - ANSI/ASA 61 Grey                                             |
| Standards & Certifications | CSA Certified File No. LR34493, UL Listed File No. E108255, ISO 9001:2015 Registered |
| Temperatue Rise            | 115°C                                                                                |