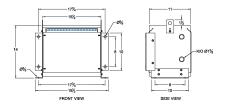

#### **SCHEMATIC/DIAGRAM AND DIMENSION PICTURES**

Three Phase Isolation Transformer with a capacity of 3kVA, transforming 416 Volts to 416Y/240 Volts