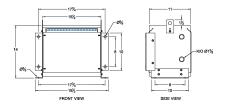

#### **SCHEMATIC/DIAGRAM AND DIMENSION PICTURES**

Three Phase Isolation Transformer with a capacity of 3kVA, transforming 416 Volts to 220Y/127 Volts