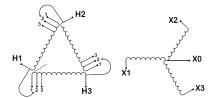

#### **SCHEMATIC/DIAGRAM AND DIMENSION PICTURES**

Three Phase Isolation Transformer with a capacity of 3kVA, transforming 416 Volts to 220Y/127 Volts

#### PRODUCT SPECIFICATIONS

| PRODUCT SPECIFICATIONS     |                                                                                      |
|----------------------------|--------------------------------------------------------------------------------------|
| Weight                     | 73 lbs                                                                               |
| Phases                     | <u>3</u>                                                                             |
| kVA                        | 3                                                                                    |
| Connection                 | 3Ph-DY-3T-SD                                                                         |
| Primary Voltage            | 416                                                                                  |
| Primary Max Current        | 4.16A                                                                                |
| Primary Markings           | <u>H1-H2-H3</u>                                                                      |
| Primary Terminals          | #2-14 AWG                                                                            |
| Secondary Voltage          | 220Y/127                                                                             |
| Secondary Max Current      | 7.87A                                                                                |
| Secondary Markings         | <u>X0-X1-X2-X3</u>                                                                   |
| Secondary Terminals        | #2-14 AWG                                                                            |
| Primary Taps               | <u>+/- 1 x 5%</u>                                                                    |
| Conductor Material         | Copper                                                                               |
| BIL (Insulation) Level     | <u>10kV</u>                                                                          |
| Efficiency (@35% Load) %   | N/A                                                                                  |
| Impedance Range            | <u>5.0 - 7.0%</u>                                                                    |
| Sound (db)                 | 40                                                                                   |
| Enclosure Type             | NEMA 1                                                                               |
| Enclosure Size             | E1-3                                                                                 |
| Finish/Colour              | Polyester Powder Coat - ANSI/ASA 61 Grey                                             |
| Standards & Certifications | CSA Certified File No. LR34493, UL Listed File No. E108255, ISO 9001:2015 Registered |
| Temperatue Rise            | 115°C                                                                                |