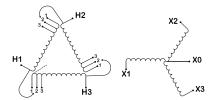

#### **SCHEMATIC/DIAGRAM AND DIMENSION PICTURES**

Three Phase Isolation Transformer with a capacity of 3kVA, transforming 440 Volts to 240Y/139 Volts

#### **PRODUCT SPECIFICATIONS**

| Weight                     | 73 lbs                                                                               |
|----------------------------|--------------------------------------------------------------------------------------|
| Phases                     | 3                                                                                    |
| kVA                        | 3                                                                                    |
| Connection                 | 3Ph-DY-3T-SD                                                                         |
| Primary Voltage            | 440                                                                                  |
| Primary Max Current        | 3.94A                                                                                |
| Primary Markings           | H1-H2-H3                                                                             |
| Primary Terminals          | #2-14 AWG                                                                            |
| Secondary Voltage          | <u>240Y/139</u>                                                                      |
| Secondary Max Current      | 7.22A                                                                                |
| Secondary Markings         | <u>X0-X1-X2-X3</u>                                                                   |
| Secondary Terminals        | #2-14 AWG                                                                            |
| Primary Taps               | <u>+/- 1 x 5%</u>                                                                    |
| Conductor Material         | Copper                                                                               |
| BIL (Insulation) Level     | <u>10kV</u>                                                                          |
| Efficiency (@35% Load) %   | N/A                                                                                  |
| Impedance Range            | <u>5.0 – 7.0%</u>                                                                    |
| Sound (db)                 | 40                                                                                   |
| Enclosure Type             | NEMA 1                                                                               |
| Enclosure Size             | <u>E1-3</u>                                                                          |
| Finish/Colour              | Polyester Powder Coat - ANSI/ASA 61 Grey                                             |
| Standards & Certifications | CSA Certified File No. LR34493, UL Listed File No. E108255, ISO 9001:2015 Registered |
| Temperatue Rise            | 115°C                                                                                |