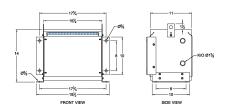

#### **SCHEMATIC/DIAGRAM AND DIMENSION PICTURES**

Three Phase Isolation Transformer with a capacity of 3kVA, transforming 440 Volts to 240Y/139 Volts