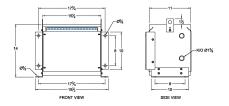

#### **SCHEMATIC/DIAGRAM AND DIMENSION PICTURES**

Three Phase Isolation Transformer with a capacity of 3kVA, transforming 440 Volts to 240Y/139 Volts