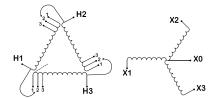

#### **SCHEMATIC/DIAGRAM AND DIMENSION PICTURES**

Three Phase Isolation Transformer with a capacity of 3kVA, transforming 440 Volts to 240Y/139 Volts

#### **PRODUCT SPECIFICATIONS**

| Weight                     | 73 lbs                                                                               |
|----------------------------|--------------------------------------------------------------------------------------|
| Phases                     | 3                                                                                    |
| kVA                        | 3                                                                                    |
| Connection                 | 3Ph-DY-3T-SD                                                                         |
| Primary Voltage            | 440                                                                                  |
| Primary Max Current        | 3.94A                                                                                |
| Primary Markings           | H1-H2-H3                                                                             |
| Primary Terminals          | #2-14 AWG                                                                            |
| Secondary Voltage          | <u>240Y/139</u>                                                                      |
| Secondary Max Current      | 7.22A                                                                                |
| Secondary Markings         | <u>X0-X1-X2-X3</u>                                                                   |
| Secondary Terminals        | #2-14 AWG                                                                            |
| Primary Taps               | +/- 1 x 5%                                                                           |
| Conductor Material         | <u>Copper</u>                                                                        |
| BIL (Insulation) Level     | <u>10kV</u>                                                                          |
| Efficiency (@35% Load) %   | N/A                                                                                  |
| Impedance Range            | <u>5.0 - 7.0%</u>                                                                    |
| Sound (db)                 | 40                                                                                   |
| Enclosure Type             | NEMA 1                                                                               |
| Enclosure Size             | <u>E1-3</u>                                                                          |
| Finish/Colour              | Polyester Powder Coat – ANSI/ASA 61 Grey                                             |
| Standards & Certifications | CSA Certified File No. LR34493, UL Listed File No. E108255, ISO 9001:2015 Registered |
| Temperatue Rise            | 115°C                                                                                |