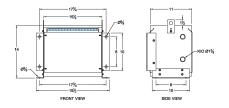

#### **SCHEMATIC/DIAGRAM AND DIMENSION PICTURES**

Three Phase Isolation Transformer with a capacity of 3kVA, transforming 460 Volts to 550Y/318 Volts