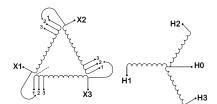

#### **SCHEMATIC/DIAGRAM AND DIMENSION PICTURES**

Three Phase Isolation Transformer with a capacity of 3kVA, transforming 460 Volts to 550Y/318 Volts

#### PRODUCT SPECIFICATIONS

| PRODUCT SPECIFICATIONS     |                                                                                      |
|----------------------------|--------------------------------------------------------------------------------------|
| Weight                     | 73 lbs                                                                               |
| Phases                     | <u>3</u>                                                                             |
| kVA                        | 3                                                                                    |
| Connection                 | 3Ph-DY-3T-SU                                                                         |
| Primary Voltage            | 460                                                                                  |
| Primary Max Current        | 3.77A                                                                                |
| Primary Markings           | <u>X1-X2-X3</u>                                                                      |
| Primary Terminals          | #2-14 AWG                                                                            |
| Secondary Voltage          | 550Y/318                                                                             |
| Secondary Max Current      | 3.15A                                                                                |
| Secondary Markings         | <u>H0-H1-H2-H3</u>                                                                   |
| Secondary Terminals        | #2-14 AWG                                                                            |
| Primary Taps               | +/- 1 x 5%                                                                           |
| Conductor Material         | Copper                                                                               |
| BIL (Insulation) Level     | <u>10kV</u>                                                                          |
| Efficiency (@35% Load) %   | N/A                                                                                  |
| Impedance Range            | <u>5.0 – 7.0%</u>                                                                    |
| Sound (db)                 | 40                                                                                   |
| Enclosure Type             | NEMA 1                                                                               |
| Enclosure Size             | E1-3                                                                                 |
| Finish/Colour              | Polyester Powder Coat - ANSI/ASA 61 Grey                                             |
| Standards & Certifications | CSA Certified File No. LR34493, UL Listed File No. E108255, ISO 9001:2015 Registered |
| Temperatue Rise            | 115°C                                                                                |