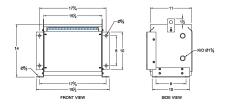

#### **SCHEMATIC/DIAGRAM AND DIMENSION PICTURES**

Three Phase Isolation Transformer with a capacity of 3kVA, transforming 480 Volts to 600Y/347 Volts