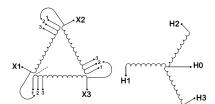

#### **SCHEMATIC/DIAGRAM AND DIMENSION PICTURES**

Three Phase Isolation Transformer with a capacity of 3kVA, transforming 480 Volts to 600Y/347 Volts

#### **PRODUCT SPECIFICATIONS**

|                            | 70.11                                                                                |
|----------------------------|--------------------------------------------------------------------------------------|
| Weight                     | 73 lbs                                                                               |
| Phases                     | 3                                                                                    |
| kVA                        | <u>3</u>                                                                             |
| Connection                 | 3Ph-DY-3T-SU                                                                         |
| Primary Voltage            | 480                                                                                  |
| Primary Max Current        | 3.61A                                                                                |
| Primary Markings           | X1-X2-X3                                                                             |
| Primary Terminals          | #2-14 AWG                                                                            |
| Secondary Voltage          | 600Y/347                                                                             |
| Secondary Max Current      | 2.89A                                                                                |
| Secondary Markings         | H0-H1-H2-H3                                                                          |
| Secondary Terminals        | #2-14 AWG                                                                            |
| Primary Taps               | +/- 1 x 5%                                                                           |
| Conductor Material         | Copper                                                                               |
| BIL (Insulation) Level     | <u>10kV</u>                                                                          |
| Efficiency (@35% Load) %   | N/A                                                                                  |
| Impedance Range            | <u>5.0 - 7.0%</u>                                                                    |
| Sound (db)                 | 40                                                                                   |
| Enclosure Type             | NEMA 1                                                                               |
| Enclosure Size             | <u>E1-3</u>                                                                          |
| Finish/Colour              | Polyester Powder Coat - ANSI/ASA 61 Grey                                             |
| Standards & Certifications | CSA Certified File No. LR34493, UL Listed File No. E108255, ISO 9001:2015 Registered |
| Temperatue Rise            | 115°C                                                                                |