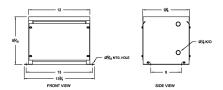

#### **SCHEMATIC/DIAGRAM AND DIMENSION PICTURES**

Single Phase Isolation Transformer with a capacity of 2kVA, transforming 415 Volts to 115/230 Volts