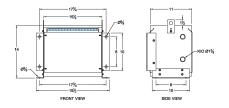

#### **SCHEMATIC/DIAGRAM AND DIMENSION PICTURES**

Three Phase Isolation Transformer with a capacity of 3kVA, transforming 115 Volts to 416Y/240 Volts