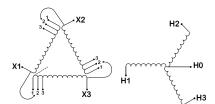

#### **SCHEMATIC/DIAGRAM AND DIMENSION PICTURES**

Three Phase Isolation Transformer with a capacity of 3kVA, transforming 115 Volts to 416Y/240 Volts

#### **PRODUCT SPECIFICATIONS**

| Weight                     | 73 lbs                                                                               |
|----------------------------|--------------------------------------------------------------------------------------|
| Phases                     | <u>3</u>                                                                             |
| kVA                        | <u>3</u>                                                                             |
| Connection                 | 3Ph-DY-3T-SU                                                                         |
| Primary Voltage            | 115                                                                                  |
| Primary Max Current        | 15.06A                                                                               |
| Primary Markings           | <u>X1-X2-X3</u>                                                                      |
| Primary Terminals          | #2-14 AWG                                                                            |
| Secondary Voltage          | 416Y/240                                                                             |
| Secondary Max Current      | 4.16A                                                                                |
| Secondary Markings         | H0-H1-H2-H3                                                                          |
| Secondary Terminals        | #2-14 AWG                                                                            |
| Primary Taps               | +/- 1 x 5%                                                                           |
| Conductor Material         | Copper                                                                               |
| BIL (Insulation) Level     | <u>10kV</u>                                                                          |
| Efficiency (@35% Load) %   | N/A                                                                                  |
| Impedance Range            | <u>5.0 - 7.0%</u>                                                                    |
| Sound (db)                 | 40                                                                                   |
| Enclosure Type             | NEMA 1                                                                               |
| Enclosure Size             | <u>E1-3</u>                                                                          |
| Finish/Colour              | Polyester Powder Coat – ANSI/ASA 61 Grey                                             |
| Standards & Certifications | CSA Certified File No. LR34493, UL Listed File No. E108255, ISO 9001:2015 Registered |
| Temperatue Rise            | 115°C                                                                                |