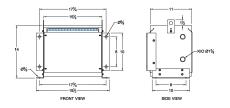

#### **SCHEMATIC/DIAGRAM AND DIMENSION PICTURES**

Three Phase Isolation Transformer with a capacity of 3kVA, transforming 120 Volts to 240Y/139 Volts