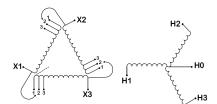

#### **SCHEMATIC/DIAGRAM AND DIMENSION PICTURES**

Three Phase Isolation Transformer with a capacity of 3kVA, transforming 120 Volts to 240Y/139 Volts

#### PRODUCT SPECIFICATIONS

| PRODUCT SPECIFICATIONS     |                                                                                      |  |
|----------------------------|--------------------------------------------------------------------------------------|--|
| Weight                     | 73 lbs                                                                               |  |
| Phases                     | <u>3</u>                                                                             |  |
| kVA                        | <u>3</u>                                                                             |  |
| Connection                 | 3Ph-DY-3T-SU                                                                         |  |
| Primary Voltage            | 120                                                                                  |  |
| Primary Max Current        | 14.43A                                                                               |  |
| Primary Markings           | <u>X1-X2-X3</u>                                                                      |  |
| Primary Terminals          | #2-14 AWG                                                                            |  |
| Secondary Voltage          | 240Y/139                                                                             |  |
| Secondary Max Current      | 7.22A                                                                                |  |
| Secondary Markings         | <u>H0-H1-H2-H3</u>                                                                   |  |
| Secondary Terminals        | #2-14 AWG                                                                            |  |
| Primary Taps               | +/- 1 x 5%                                                                           |  |
| Conductor Material         | Copper                                                                               |  |
| BIL (Insulation) Level     | <u>10kV</u>                                                                          |  |
| Efficiency (@35% Load) %   | N/A                                                                                  |  |
| Impedance Range            | <u>5.0 - 7.0%</u>                                                                    |  |
| Sound (db)                 | 40                                                                                   |  |
| Enclosure Type             | NEMA 1                                                                               |  |
| Enclosure Size             | E1-3                                                                                 |  |
| Finish/Colour              | Polyester Powder Coat - ANSI/ASA 61 Grey                                             |  |
| Standards & Certifications | CSA Certified File No. LR34493, UL Listed File No. E108255, ISO 9001:2015 Registered |  |
| Temperatue Rise            | 115°C                                                                                |  |