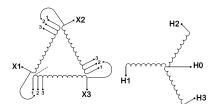

#### **SCHEMATIC/DIAGRAM AND DIMENSION PICTURES**

Three Phase Isolation Transformer with a capacity of 3kVA, transforming 120 Volts to 240Y/139 Volts

#### PRODUCT SPECIFICATIONS

| PRODUCT SPECIFICATIONS     |                                                                                      |  |
|----------------------------|--------------------------------------------------------------------------------------|--|
| Weight                     | 73 lbs                                                                               |  |
| Phases                     | <u>3</u>                                                                             |  |
| kVA                        | <u>3</u>                                                                             |  |
| Connection                 | 3Ph-DY-3T-SU                                                                         |  |
| Primary Voltage            | 120                                                                                  |  |
| Primary Max Current        | 14.43A                                                                               |  |
| Primary Markings           | <u>X1-X2-X3</u>                                                                      |  |
| Primary Terminals          | #2-14 AWG                                                                            |  |
| Secondary Voltage          | 240Y/139                                                                             |  |
| Secondary Max Current      | 7.22A                                                                                |  |
| Secondary Markings         | <u>H0-H1-H2-H3</u>                                                                   |  |
| Secondary Terminals        | #2-14 AWG                                                                            |  |
| Primary Taps               | +/- 1 x 5%                                                                           |  |
| Conductor Material         | Copper                                                                               |  |
| BIL (Insulation) Level     | <u>10kV</u>                                                                          |  |
| Efficiency (@35% Load) %   | N/A                                                                                  |  |
| Impedance Range            | <u>5.0 - 7.0%</u>                                                                    |  |
| Sound (db)                 | 40                                                                                   |  |
| Enclosure Type             | NEMA 1                                                                               |  |
| Enclosure Size             | E1-3                                                                                 |  |
| Finish/Colour              | Polyester Powder Coat - ANSI/ASA 61 Grey                                             |  |
| Standards & Certifications | CSA Certified File No. LR34493, UL Listed File No. E108255, ISO 9001:2015 Registered |  |
| Temperatue Rise            | 115°C                                                                                |  |