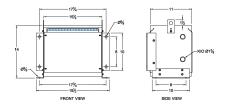

#### **SCHEMATIC/DIAGRAM AND DIMENSION PICTURES**

Three Phase Isolation Transformer with a capacity of 3kVA, transforming 120 Volts to 240Y/139 Volts