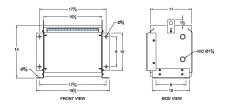

#### **SCHEMATIC/DIAGRAM AND DIMENSION PICTURES**

Three Phase Isolation Transformer with a capacity of 3kVA, transforming 230 Volts to 415Y/240 Volts