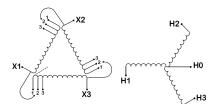

#### **SCHEMATIC/DIAGRAM AND DIMENSION PICTURES**

Three Phase Isolation Transformer with a capacity of 3kVA, transforming 230 Volts to 415Y/240 Volts

#### **PRODUCT SPECIFICATIONS**

| Weight                     | 73 lbs                                                                               |
|----------------------------|--------------------------------------------------------------------------------------|
| Phases                     | 3                                                                                    |
| kVA                        | 3                                                                                    |
| Connection                 | 3Ph-DY-3T-SU                                                                         |
| Primary Voltage            | 230                                                                                  |
| Primary Max Current        | 7.53A                                                                                |
| Primary Markings           | <u>X1-X2-X3</u>                                                                      |
| Primary Terminals          | #2-14 AWG                                                                            |
| Secondary Voltage          | <u>415Y/240</u>                                                                      |
| Secondary Max Current      | 4.17A                                                                                |
| Secondary Markings         | H0-H1-H2-H3                                                                          |
| Secondary Terminals        | #2-14 AWG                                                                            |
| Primary Taps               | +/- 1 x 5%                                                                           |
| Conductor Material         | <u>Copper</u>                                                                        |
| BIL (Insulation) Level     | <u>10kV</u>                                                                          |
| Efficiency (@35% Load) %   | N/A                                                                                  |
| Impedance Range            | <u>5.0 - 7.0%</u>                                                                    |
| Sound (db)                 | 40                                                                                   |
| Enclosure Type             | NEMA 1                                                                               |
| Enclosure Size             | <u>E1-3</u>                                                                          |
| Finish/Colour              | Polyester Powder Coat – ANSI/ASA 61 Grey                                             |
| Standards & Certifications | CSA Certified File No. LR34493, UL Listed File No. E108255, ISO 9001:2015 Registered |
| Temperatue Rise            | 115°C                                                                                |