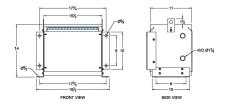

#### **SCHEMATIC/DIAGRAM AND DIMENSION PICTURES**

Three Phase Isolation Transformer with a capacity of 3kVA, transforming 230 Volts to 415Y/240 Volts