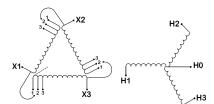

#### **SCHEMATIC/DIAGRAM AND DIMENSION PICTURES**

Three Phase Isolation Transformer with a capacity of 3kVA, transforming 230 Volts to 415Y/240 Volts

#### PRODUCT SPECIFICATIONS

| PRODUCT SPECIFICATIONS     |                                                                                      |
|----------------------------|--------------------------------------------------------------------------------------|
| Weight                     | 73 lbs                                                                               |
| Phases                     | <u>3</u>                                                                             |
| kVA                        | 3                                                                                    |
| Connection                 | 3Ph-DY-3T-SU                                                                         |
| Primary Voltage            | 230                                                                                  |
| Primary Max Current        | 7.53A                                                                                |
| Primary Markings           | <u>X1-X2-X3</u>                                                                      |
| Primary Terminals          | #2-14 AWG                                                                            |
| Secondary Voltage          | 415Y/240                                                                             |
| Secondary Max Current      | 4.17A                                                                                |
| Secondary Markings         | <u>H0-H1-H2-H3</u>                                                                   |
| Secondary Terminals        | #2-14 AWG                                                                            |
| Primary Taps               | +/- 1 x 5%                                                                           |
| Conductor Material         | Copper                                                                               |
| BIL (Insulation) Level     | <u>10kV</u>                                                                          |
| Efficiency (@35% Load) %   | N/A                                                                                  |
| Impedance Range            | <u>5.0 – 7.0%</u>                                                                    |
| Sound (db)                 | 40                                                                                   |
| Enclosure Type             | NEMA 1                                                                               |
| Enclosure Size             | E1-3                                                                                 |
| Finish/Colour              | Polyester Powder Coat - ANSI/ASA 61 Grey                                             |
| Standards & Certifications | CSA Certified File No. LR34493, UL Listed File No. E108255, ISO 9001:2015 Registered |
| Temperatue Rise            | 115°C                                                                                |